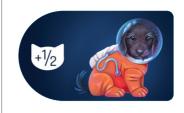

## Space puppy

Attach this token to the last astronaut to land on this planet (only in the current landing phase). The space puppy counts as and additional half an astronaut when determining majority on a planet.