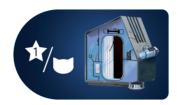

## Old dog rocket

Upon reveal, and as long as this token is on the planet, any astronaut that would disembark on this planet may instead place that astronaut on an unoccupied moon in the planet's orbit. The first time a player chooses this option, discard the old dog rocket.