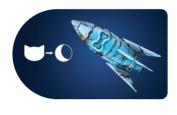

## Alien dog

The astronaut that revealed this token immediately returns to their spot on the rocket board (they do not disembark). Moreover, no other astronaut may disembark the rocket during this landing phase. Discard the token after this landing phase.