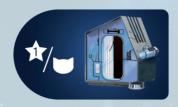

### Catnip box

After revealing this token, each astronaut that is still on the rocket must disembark on this planet (following the normal rules for disembarking).

Discard the token after this landing phase.