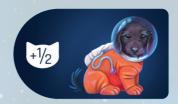

# Old dog rocket

Upon reveal, and as long as this token is on the planet, any astronaut that would disembark on this planet may instead place that astronaut on an unoccupied moon in the planet's orbit. The first time a player chooses this option, discard the old dog rocket.