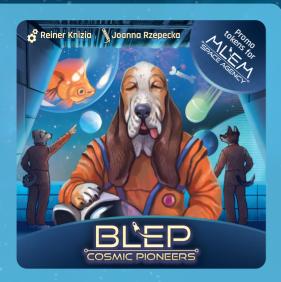

### Space puppy

Attach this token to the last astronaut to land on this planet (only in the current landing phase). The space puppy counts as and additional half an astronaut when determining majority on a planet.