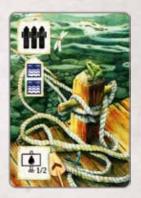

N02 Jetty

After playing this card, choose a deck in a holder on the main or river board and draw the top card. Then move your kayaker marker 1 space on the river board.