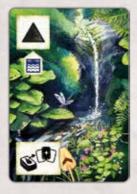

## N01 Spring

After playing this card, look at the top 3 cards of the river deck in the holder on the river board. Add 1 of these cards to your hand and put the remaining 2 cards on the bottom of the deck in any order. Then move your kayaker marker 1 space on the river board.