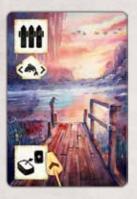

N03 Backhanded hitch

After playing this card, you may choose and perform one additional action from among the starting two options of the river board.

Depending on the board, the actions are as following: