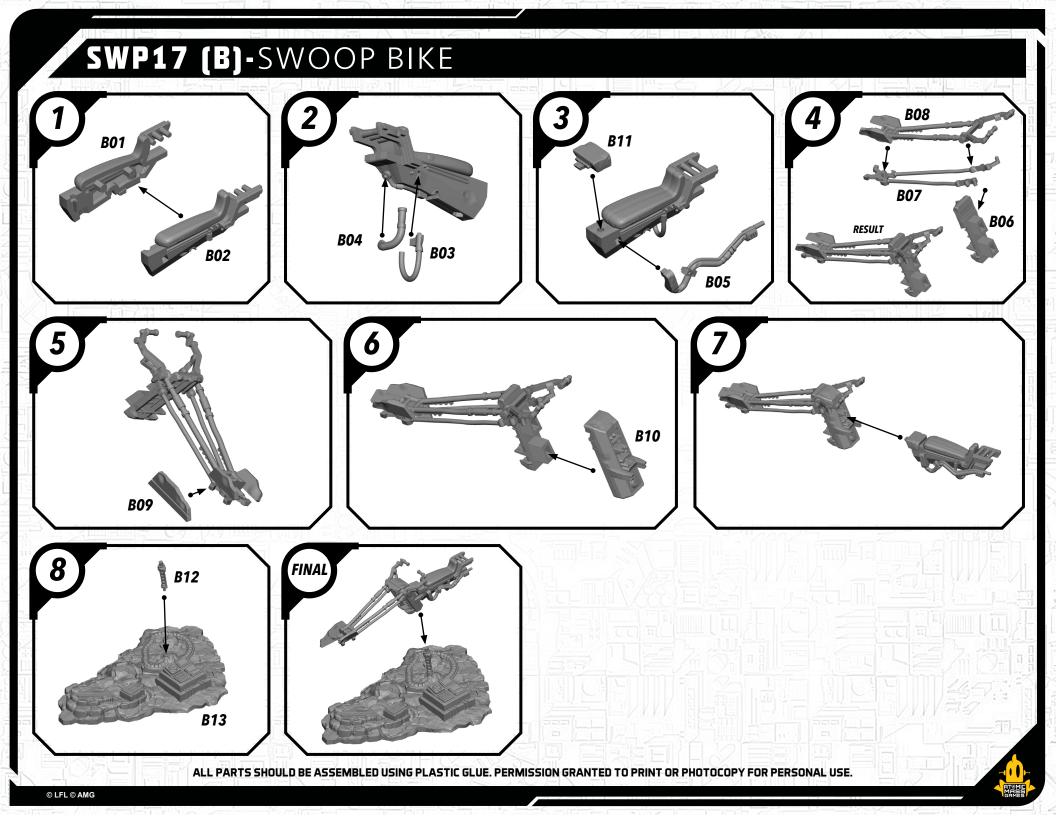

## SWP17 (A)-GENERATOR

## READ THIS FIRST

Be sure to use a pair of sharp hobby clippers to remove the miniature components from the sprue. Carefully clean the excess material and mold lines wia sharp hobby knife. Check the fit of each part before gluing. Use a small amount of hobby plastic glue to assemble the components. Use caution with all products and follow all manufacturer instructions. Adult supervision is recommended for children under the age of 16. Have fun!

## JOIN THE COMMUNITY

Use ##MyStarWarsLegion to share your miniature photos and be a part of the Star Wars: Legion community!

H AtomicMassGames **O** Atomic\_Mass\_Transmissions









ALL PARTS SHOULD BE ASSEMBLED USING PLASTIC GLUE. PERMISSION GRANTED TO PRINT OR PHOTOCOPY FOR PERSONAL USE.