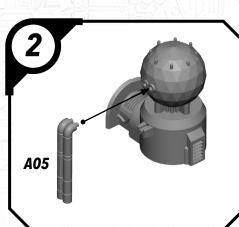

## READ THIS FIRST

Be sure to use a pair of sharp hobby clippers to remove the miniature components from the sprue. Carefully clean the excess material and mold lines wia sharp hobby knife. Check the fit of each part before gluing. Use a small amount of hobby plastic glue to assemble the components. Use caution with all products and follow all manufacturer instructions. Adult supervision is recommended for children under the age of 16. Have fun!