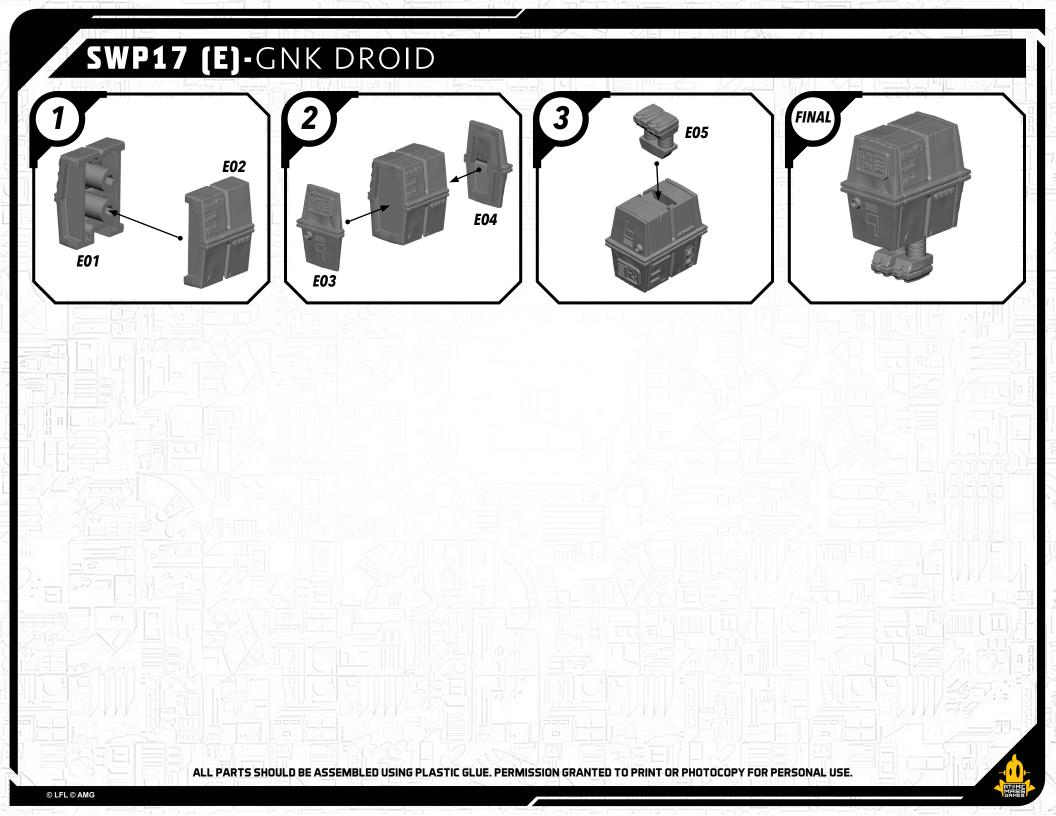

## SWP17 (A)-GENERATOR

## READ THIS FIRST

Be sure to use a pair of sharp hobby clippers to remove the miniature components from the sprue. Carefully clean the excess material and mold lines wia sharp hobby knife. Check the fit of each part before gluing. Use a small amount of hobby plastic glue to assemble the components. Use caution with all products and follow all manufacturer instructions. Adult supervision is recommended for children under the age of 16. Have fun!

## JOIN THE COMMUNITY

Use ##MyStarWarsLegion to share your miniature photos and be a part of the Star Wars: Legion community!

H AtomicMassGames **O** Atomic\_Mass\_Transmissions









ALL PARTS SHOULD BE ASSEMBLED USING PLASTIC GLUE. PERMISSION GRANTED TO PRINT OR PHOTOCOPY FOR PERSONAL USE.