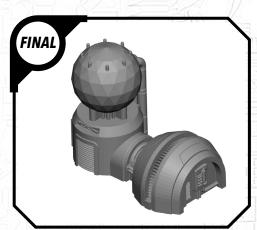

## READ THIS FIRST

Be sure to use a pair of sharp hobby clippers to remove the miniature components from the sprue. Carefully clean the excess material and mold lines wia sharp hobby knife. Check the fit of each part before gluing. Use a small amount of hobby plastic glue to assemble the components. Use caution with all products and follow all manufacturer instructions. Adult supervision is recommended for children under the age of 16. Have fun!