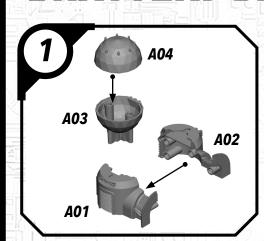

## READ THIS FIRST

Be sure to use a pair of sharp hobby clippers to remove the miniature components from the sprue. Carefully clean the excess material and mold lines wia sharp hobby knife. Check the fit of each part before gluing. Use a small amount of hobby plastic glue to assemble the components. Use caution with all products and follow all manufacturer instructions. Adult supervision is recommended for children under the age of 16. Have fun!