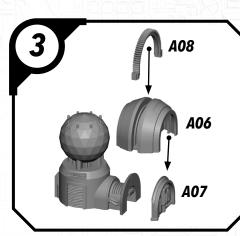

## READ THIS FIRST

Be sure to use a pair of sharp hobby clippers to remove the miniature components from the sprue. Carefully clean the excess material and mold lines wia sharp hobby knife. Check the fit of each part before gluing. Use a small amount of hobby plastic glue to assemble the components. Use caution with all products and follow all manufacturer instructions. Adult supervision is recommended for children under the age of 16. Have fun!