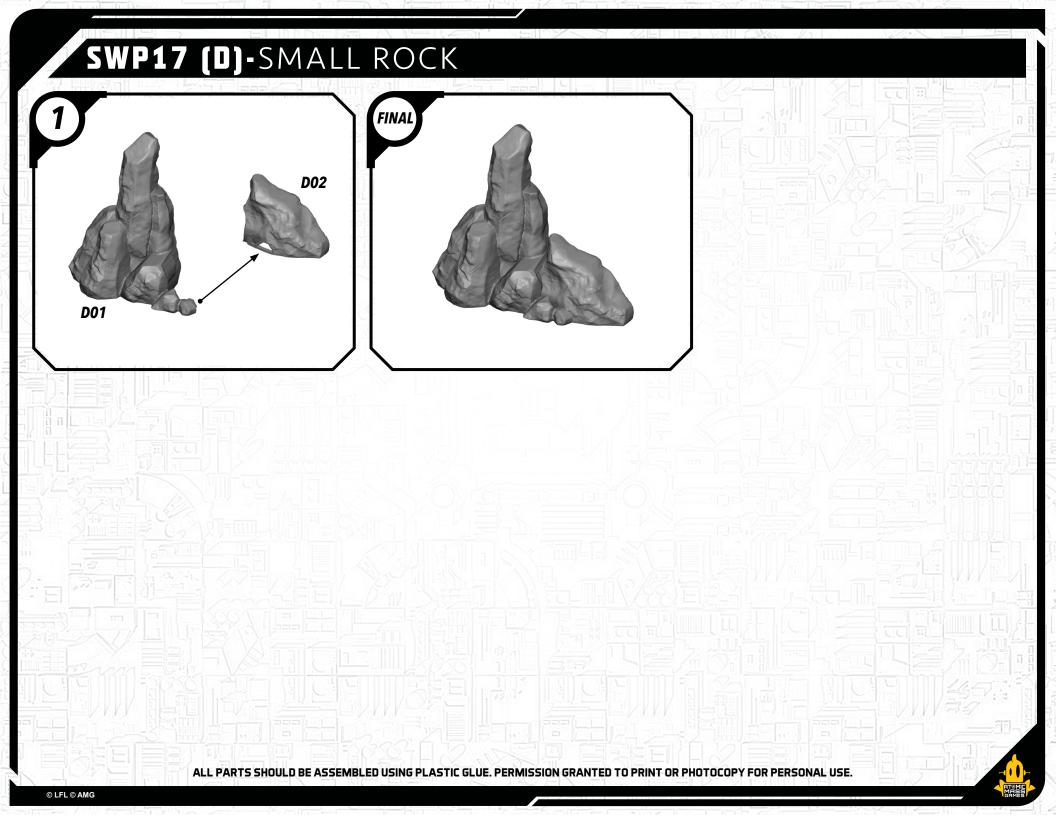

## SWP17 (A)-GENERATOR

## READ THIS FIRST

Be sure to use a pair of sharp hobby clippers to remove the miniature components from the sprue. Carefully clean the excess material and mold lines wia sharp hobby knife. Check the fit of each part before gluing. Use a small amount of hobby plastic glue to assemble the components. Use caution with all products and follow all manufacturer instructions. Adult supervision is recommended for children under the age of 16. Have fun!

## JOIN THE COMMUNITY

Use ##MyStarWarsLegion to share your miniature photos and be a part of the Star Wars: Legion community!

H AtomicMassGames **O** Atomic\_Mass\_Transmissions









ALL PARTS SHOULD BE ASSEMBLED USING PLASTIC GLUE. PERMISSION GRANTED TO PRINT OR PHOTOCOPY FOR PERSONAL USE.