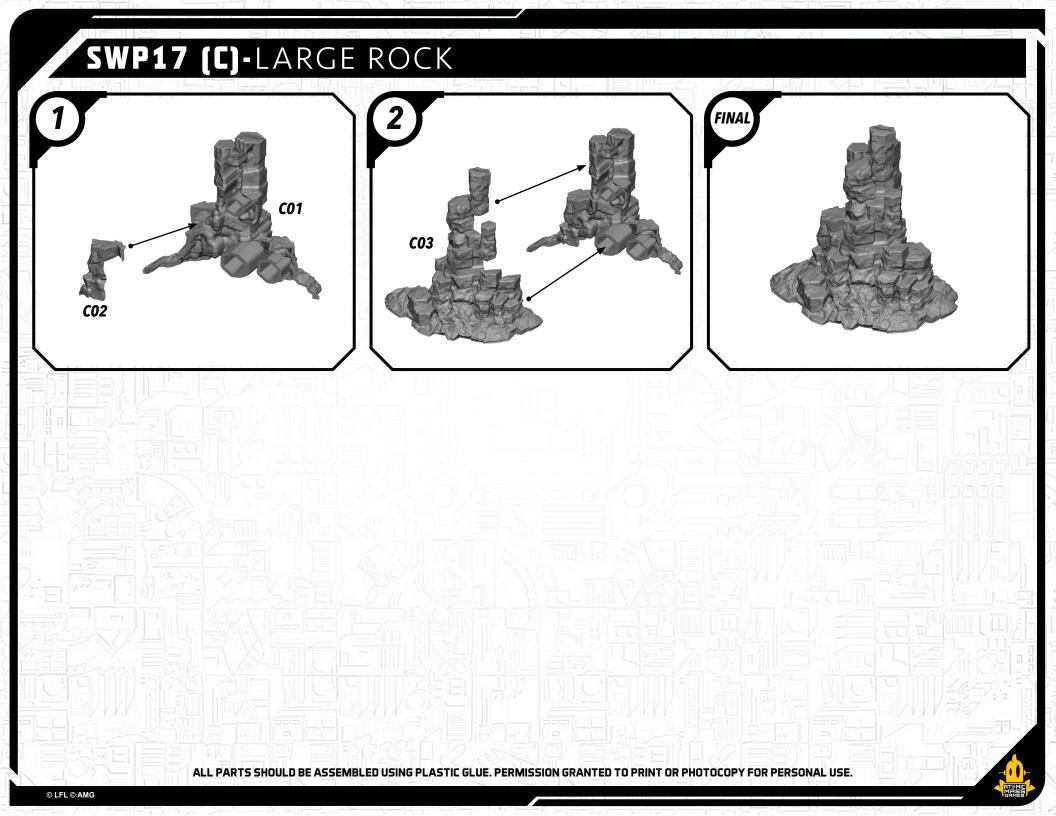

## SWP17 (A)-GENERATOR

## READ THIS FIRST

Be sure to use a pair of sharp hobby clippers to remove the miniature components from the sprue. Carefully clean the excess material and mold lines wia sharp hobby knife. Check the fit of each part before gluing. Use a small amount of hobby plastic glue to assemble the components. Use caution with all products and follow all manufacturer instructions. Adult supervision is recommended for children under the age of 16. Have fun!

## JOIN THE COMMUNITY

Use ##MyStarWarsLegion to share your miniature photos and be a part of the Star Wars: Legion community!

H AtomicMassGames **O** Atomic\_Mass\_Transmissions









ALL PARTS SHOULD BE ASSEMBLED USING PLASTIC GLUE. PERMISSION GRANTED TO PRINT OR PHOTOCOPY FOR PERSONAL USE.