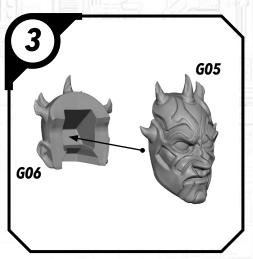

to remove the miniature components from the sprue. Carefully clean the excess material and mold lines with a sharp hobby knife. Check the fit of each part before gluing. Use a small amount of hobby plastic glue to assemble the components. Use caution with all products and follow all manufacturer instructions. Adult supervision is recommended for children under the age of 16. Have fun!

#### JOIN THE COMMUNITY

and be a part of the Star Wars: Legion community!















## SWP01 (B)-REX















#### SWP01 (C)-CLONE TROOPERS (POSE A)









#### SWPO1 (C)-CLONE TROOPER (POSE B)









## SWP01 (D)-AHSOKA

















## SWPO1 (E)-BO KATAN













### SWP01 (F)-NITE OWLS (FEMALE)













### SWP01 (F)-NITE OWLS (MALE)















## SWP01 (G)-DARTH MAUL











#### SWP01 (H)-GAR SAXON

















#### SWP01 (I)-SUPER COMMANDOS (FEMALE)











#### SWP01 (I)-SUPER COMMANDOS (MALE)











(4)

## SWP01 (J)-ASAJJ VENTRESS











## SWP01 (K)-KALANI















#### SWP01 (L)-B1 BATTLE DROIDS (A)











## SWP01 (L)-B1 BATTLE DROIDS (B)











#### SWP01 (L)-B1 BATTLE DROIDS (C)











### SWP01 (L)-BATTLE DROIDS FINAL ASSEMBLY





# SWPO1 (M)-TOOKA





#### SWP01 (0)-GANTRIES













#### SWP01 (Q)-TOWER



















#### SWP01 (Q)-TOWER (CONT.)











#### SWP01 (Q)-TOWER (ASSEMBLY OPTIONS)











#### SWP01 (R)-TECH SHED

















### SWP01 (R)-TECH SHED (CONT.)





## SWP01 (R)-ASSEMBLY OPTIONS







#### SWP01 (S) VENT BUILDING















## SWP01 (T) CRATE