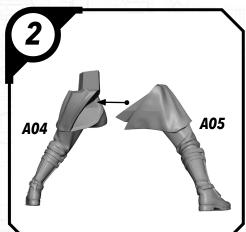

#### SWPO1 (A)-ANAKIN

#### READ THIS FIRST

Be sure to use a pair of sharp hobby clippers to remove the miniature components from the sprue. Carefully clean the excess material and mold lines with a sharp hobby knife. Check the fit of each part before gluing. Use a small amount of hobby plastic glue to assemble the components. Use caution with all products and follow all manufacturer instructions. Adult supervision is recommended for children under the age of 16. Have fun!

#### JOIN THE COMMUNITY

and be a part of the Star Wars: Legion community!















## SWP01 (B)-REX















#### SWP01 (C)-CLONE TROOPERS (POSE A)









#### SWPO1 (C)-CLONE TROOPER (POSE B)









## SWP01 (D)-AHSOKA

















## SWPO1 (E)-BO KATAN













### SWP01 (F)-NITE OWLS (FEMALE)













### SWP01 (F)-NITE OWLS (MALE)















## SWP01 (G)-DARTH MAUL











#### SWP01 (H)-GAR SAXON

















#### SWP01 (I)-SUPER COMMANDOS (FEMALE)











#### SWP01 (I)-SUPER COMMANDOS (MALE)











(4)

## SWP01 (J)-ASAJJ VENTRESS











## SWP01 (K)-KALANI















#### SWP01 (L)-B1 BATTLE DROIDS (A)











## SWP01 (L)-B1 BATTLE DROIDS (B)











#### SWP01 (L)-B1 BATTLE DROIDS (C)











### SWP01 (L)-BATTLE DROIDS FINAL ASSEMBLY





# SWPO1 (M)-TOOKA





#### SWP01 (0)-GANTRIES