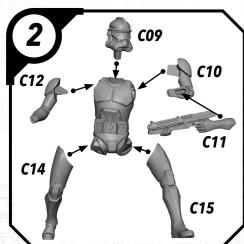

#### SWPO1 (A)-ANAKIN

#### READ THIS FIRST

Be sure to use a pair of sharp hobby clippers to remove the miniature components from the sprue. Carefully clean the excess material and mold lines with a sharp hobby knife. Check the fit of each part before gluing. Use a small amount of hobby plastic glue to assemble the components. Use caution with all products and follow all manufacturer instructions. Adult supervision is recommended for children under the age of 16. Have fun!

#### JOIN THE COMMUNITY

and be a part of the Star Wars: Legion community!















## SWP01 (B)-REX















#### SWP01 (C)-CLONE TROOPERS (POSE A)









#### SWPO1 (C)-CLONE TROOPER (POSE B)









## SWP01 (D)-AHSOKA

















## SWPO1 (E)-BO KATAN













### SWP01 (F)-NITE OWLS (FEMALE)













### SWP01 (F)-NITE OWLS (MALE)















## SWP01 (G)-DARTH MAUL











#### SWP01 (H)-GAR SAXON

















#### SWP01 (I)-SUPER COMMANDOS (FEMALE)











#### SWP01 (I)-SUPER COMMANDOS (MALE)











(4)

## SWP01 (J)-ASAJJ VENTRESS











## SWP01 (K)-KALANI















#### SWP01 (L)-B1 BATTLE DROIDS (A)











## SWP01 (L)-B1 BATTLE DROIDS (B)











#### SWP01 (L)-B1 BATTLE DROIDS (C)











### SWP01 (L)-BATTLE DROIDS FINAL ASSEMBLY





# SWPO1 (M)-TOOKA





#### SWP01 (0)-GANTRIES













#### SWP01 (Q)-TOWER



















#### SWP01 (Q)-TOWER (CONT.)











#### SWP01 (Q)-TOWER (ASSEMBLY OPTIONS)