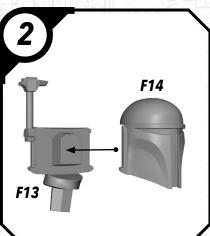

ure to use a pair of sharp hobby clippers to remove the miniature components from the sprue. Carefully clean the excess material and mold lines with a sharp hobby knife. Check the fit of each part before gluing. Use a small amount of hobby plastic glue to assemble the components. Use caution with all products and follow all manufacturer instructions. Adult supervision is recommended for children under the age of 16. Have fun!

#### JOIN THE COMMUNITY

and be a part of the Star Wars: Legion community!















## SWP01 (B)-REX















#### SWP01 (C)-CLONE TROOPERS (POSE A)









#### SWPO1 (C)-CLONE TROOPER (POSE B)









## SWP01 (D)-AHSOKA

















## SWPO1 (E)-BO KATAN













### SWP01 (F)-NITE OWLS (FEMALE)













### SWP01 (F)-NITE OWLS (MALE)















## SWP01 (G)-DARTH MAUL











#### SWP01 (H)-GAR SAXON

















#### SWP01 (I)-SUPER COMMANDOS (FEMALE)











#### SWP01 (I)-SUPER COMMANDOS (MALE)











(4)

## SWP01 (J)-ASAJJ VENTRESS











## SWP01 (K)-KALANI















#### SWP01 (L)-B1 BATTLE DROIDS (A)











## SWP01 (L)-B1 BATTLE DROIDS (B)











#### SWP01 (L)-B1 BATTLE DROIDS (C)











### SWP01 (L)-BATTLE DROIDS FINAL ASSEMBLY





# SWPO1 (M)-TOOKA





#### SWP01 (0)-GANTRIES













#### SWP01 (Q)-TOWER



















#### SWP01 (Q)-TOWER (CONT.)











#### SWP01 (Q)-TOWER (ASSEMBLY OPTIONS)











#### SWP01 (R)-TECH SHED

















### SWP01 (R)-TECH SHED (CONT.)





## SWP01 (R)-ASSEMBLY OPTIONS







#### SWP01 (S) VENT BUILDING