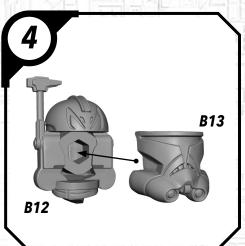

#### SWPO1 (A)-ANAKIN

#### READ THIS FIRST

Be sure to use a pair of sharp hobby clippers to remove the miniature components from the sprue. Carefully clean the excess material and mold lines with a sharp hobby knife. Check the fit of each part before gluing. Use a small amount of hobby plastic glue to assemble the components. Use caution with all products and follow all manufacturer instructions. Adult supervision is recommended for children under the age of 16. Have fun!

#### JOIN THE COMMUNITY

and be a part of the Star Wars: Legion community!















## SWP01 (B)-REX















#### SWP01 (C)-CLONE TROOPERS (POSE A)









#### SWPO1 (C)-CLONE TROOPER (POSE B)









## SWP01 (D)-AHSOKA

















## SWPO1 (E)-BO KATAN













### SWP01 (F)-NITE OWLS (FEMALE)













### SWP01 (F)-NITE OWLS (MALE)















## SWP01 (G)-DARTH MAUL











#### SWP01 (H)-GAR SAXON

















#### SWP01 (I)-SUPER COMMANDOS (FEMALE)











#### SWP01 (I)-SUPER COMMANDOS (MALE)











(4)

## SWP01 (J)-ASAJJ VENTRESS











## SWP01 (K)-KALANI















#### SWP01 (L)-B1 BATTLE DROIDS (A)











## SWP01 (L)-B1 BATTLE DROIDS (B)











#### SWP01 (L)-B1 BATTLE DROIDS (C)











### SWP01 (L)-BATTLE DROIDS FINAL ASSEMBLY





# SWPO1 (M)-TOOKA





#### SWP01 (0)-GANTRIES













#### SWP01 (Q)-TOWER