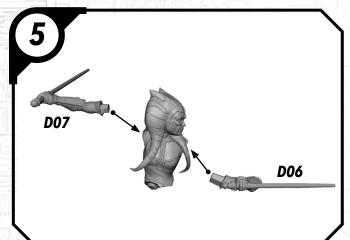

#### SWPO1 (A)-ANAKIN

#### READ THIS FIRST

Be sure to use a pair of sharp hobby clippers to remove the miniature components from the sprue. Carefully clean the excess material and mold lines with a sharp hobby knife. Check the fit of each part before gluing. Use a small amount of hobby plastic glue to assemble the components. Use caution with all products and follow all manufacturer instructions. Adult supervision is recommended for children under the age of 16. Have fun!

#### JOIN THE COMMUNITY

and be a part of the Star Wars: Legion community!















## SWP01 (B)-REX















#### SWP01 (C)-CLONE TROOPERS (POSE A)









#### SWPO1 (C)-CLONE TROOPER (POSE B)









## SWP01 (D)-AHSOKA

















## SWPO1 (E)-BO KATAN













### SWP01 (F)-NITE OWLS (FEMALE)













### SWP01 (F)-NITE OWLS (MALE)















## SWP01 (G)-DARTH MAUL











#### SWP01 (H)-GAR SAXON

















#### SWP01 (I)-SUPER COMMANDOS (FEMALE)











#### SWP01 (I)-SUPER COMMANDOS (MALE)











(4)

## SWP01 (J)-ASAJJ VENTRESS











## SWP01 (K)-KALANI















#### SWP01 (L)-B1 BATTLE DROIDS (A)











## SWP01 (L)-B1 BATTLE DROIDS (B)











#### SWP01 (L)-B1 BATTLE DROIDS (C)











### SWP01 (L)-BATTLE DROIDS FINAL ASSEMBLY





# SWPO1 (M)-TOOKA





#### SWP01 (0)-GANTRIES













#### SWP01 (Q)-TOWER



















#### SWP01 (Q)-TOWER (CONT.)











#### SWP01 (Q)-TOWER (ASSEMBLY OPTIONS)











#### SWP01 (R)-TECH SHED