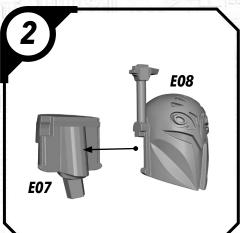

#### SWPO1 (A)-ANAKIN

#### READ THIS FIRST

Be sure to use a pair of sharp hobby clippers to remove the miniature components from the sprue. Carefully clean the excess material and mold lines with a sharp hobby knife. Check the fit of each part before gluing. Use a small amount of hobby plastic glue to assemble the components. Use caution with all products and follow all manufacturer instructions. Adult supervision is recommended for children under the age of 16. Have fun!

#### JOIN THE COMMUNITY

and be a part of the Star Wars: Legion community!















## SWP01 (B)-REX















#### SWP01 (C)-CLONE TROOPERS (POSE A)









#### SWPO1 (C)-CLONE TROOPER (POSE B)









## SWP01 (D)-AHSOKA

















## SWPO1 (E)-BO KATAN













### SWP01 (F)-NITE OWLS (FEMALE)













### SWP01 (F)-NITE OWLS (MALE)















## SWP01 (G)-DARTH MAUL











#### SWP01 (H)-GAR SAXON

















#### SWP01 (I)-SUPER COMMANDOS (FEMALE)











#### SWP01 (I)-SUPER COMMANDOS (MALE)











(4)

## SWP01 (J)-ASAJJ VENTRESS











## SWP01 (K)-KALANI















#### SWP01 (L)-B1 BATTLE DROIDS (A)











## SWP01 (L)-B1 BATTLE DROIDS (B)











#### SWP01 (L)-B1 BATTLE DROIDS (C)











### SWP01 (L)-BATTLE DROIDS FINAL ASSEMBLY





# SWPO1 (M)-TOOKA





#### SWP01 (0)-GANTRIES













#### SWP01 (Q)-TOWER



















#### SWP01 (Q)-TOWER (CONT.)











#### SWP01 (Q)-TOWER (ASSEMBLY OPTIONS)











#### SWP01 (R)-TECH SHED

















### SWP01 (R)-TECH SHE