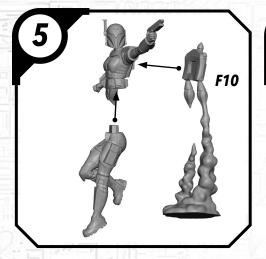

(A)-ANAKIN

#### READ THIS FIRST

Be sure to use a pair of sharp hobby clippers to remove the miniature components from the sprue. Carefully clean the excess material and mold lines with a sharp hobby knife. Check the fit of each part before gluing. Use a small amount of hobby plastic glue to assemble the components. Use caution with all products and follow all manufacturer instructions. Adult supervision is recommended for children under the age of 16. Have fun!

#### JOIN THE COMMUNITY

and be a part of the Star Wars: Legion community!















## SWP01 (B)-REX















#### SWP01 (C)-CLONE TROOPERS (POSE A)









#### SWPO1 (C)-CLONE TROOPER (POSE B)









## SWP01 (D)-AHSOKA

















## SWPO1 (E)-BO KATAN













### SWP01 (F)-NITE OWLS (FEMALE)













### SWP01 (F)-NITE OWLS (MALE)















## SWP01 (G)-DARTH MAUL











#### SWP01 (H)-GAR SAXON

















#### SWP01 (I)-SUPER COMMANDOS (FEMALE)











#### SWP01 (I)-SUPER COMMANDOS (MALE)











(4)

## SWP01 (J)-ASAJJ VENTRESS











## SWP01 (K)-KALANI















#### SWP01 (L)-B1 BATTLE DROIDS (A)











## SWP01 (L)-B1 BATTLE DROIDS (B)











#### SWP01 (L)-B1 BATTLE DROIDS (C)











### SWP01 (L)-BATTLE DROIDS FINAL ASSEMBLY





# SWPO1 (M)-TOOKA





#### SWP01 (0)-GANTRIES













#### SWP01 (Q)-TOWER



















#### SWP01 (Q)-TOWER (CONT.)











#### SWP01 (Q)-TOWER (ASSEMBLY OPTIONS)











#### SWP01 (R)-TECH SHED

















### SWP01 (R)-TECH SHED (CONT.)





## SWP01 (R)-ASSEMBLY OPTIONS