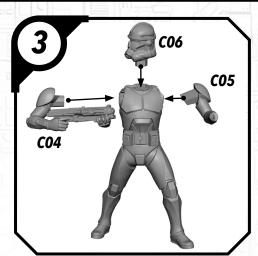

#### SWPO1 (A)-ANAKIN

#### READ THIS FIRST

Be sure to use a pair of sharp hobby clippers to remove the miniature components from the sprue. Carefully clean the excess material and mold lines with a sharp hobby knife. Check the fit of each part before gluing. Use a small amount of hobby plastic glue to assemble the components. Use caution with all products and follow all manufacturer instructions. Adult supervision is recommended for children under the age of 16. Have fun!

#### JOIN THE COMMUNITY

and be a part of the Star Wars: Legion community!















## SWP01 (B)-REX















#### SWP01 (C)-CLONE TROOPERS (POSE A)









#### SWPO1 (C)-CLONE TROOPER (POSE B)









## SWP01 (D)-AHSOKA

















## SWPO1 (E)-BO KATAN













### SWP01 (F)-NITE OWLS (FEMALE)













### SWP01 (F)-NITE OWLS (MALE)















## SWP01 (G)-DARTH MAUL











#### SWP01 (H)-GAR SAXON

















#### SWP01 (I)-SUPER COMMANDOS (FEMALE)











#### SWP01 (I)-SUPER COMMANDOS (MALE)











(4)

## SWP01 (J)-ASAJJ VENTRESS











## SWP01 (K)-KALANI















#### SWP01 (L)-B1 BATTLE DROIDS (A)











## SWP01 (L)-B1 BATTLE DROIDS (B)











#### SWP01 (L)-B1 BATTLE DROIDS (C)











### SWP01 (L)-BATTLE DROIDS FINAL ASSEMBLY





# SWPO1 (M)-TOOKA





#### SWP01 (0)-GANTRIES













#### SWP01 (Q)-TOWER



















#### SWP01 (Q)-TOWER (CONT.)











##