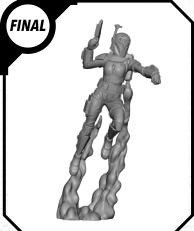

#### SWPO1 (A)-ANAKIN

#### READ THIS FIRST

Be sure to use a pair of sharp hobby clippers to remove the miniature components from the sprue. Carefully clean the excess material and mold lines with a sharp hobby knife. Check the fit of each part before gluing. Use a small amount of hobby plastic glue to assemble the components. Use caution with all products and follow all manufacturer instructions. Adult supervision is recommended for children under the age of 16. Have fun!

#### JOIN THE COMMUNITY

and be a part of the Star Wars: Legion community!















## SWP01 (B)-REX















#### SWP01 (C)-CLONE TROOPERS (POSE A)









#### SWPO1 (C)-CLONE TROOPER (POSE B)









## SWP01 (D)-AHSOKA

















## SWPO1 (E)-BO KATAN













### SWP01 (F)-NITE OWLS (FEMALE)













### SWP01 (F)-NITE OWLS (MALE)















## SWP01 (G)-DARTH MAUL











#### SWP01 (H)-GAR SAXON

















#### SWP01 (I)-SUPER COMMANDOS (FEMALE)











#### SWP01 (I)-SUPER COMMANDOS (MALE)











(4)

## SWP01 (J)-ASAJJ VENTRESS











## SWP01 (K)-KALANI















#### SWP01 (L)-B1 BATTLE DROIDS (A)











## SWP01 (L)-B1 BATTLE DROIDS (B)











#### SWP01 (L)-B1 BATTLE DROIDS (C)











### SWP01 (L)-BATTLE DROIDS FINAL ASSEMBLY





# SWPO1 (M)-TOOKA





#### SWP01 (0)-GANTRIES













#### SWP01 (Q)-TOWER



















#### SWP01 (Q)-TOWER (CONT.)











#### SWP01 (Q)-TOWER (ASSEMBLY OPTIONS)











#### SWP01 (R)-TECH SHED

















### SWP01 (R)-TECH SHED (CONT.