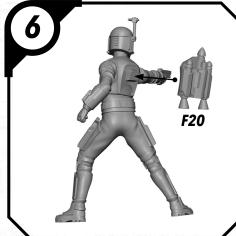

se a pair of sharp hobby clippers to remove the miniature components from the sprue. Carefully clean the excess material and mold lines with a sharp hobby knife. Check the fit of each part before gluing. Use a small amount of hobby plastic glue to assemble the components. Use caution with all products and follow all manufacturer instructions. Adult supervision is recommended for children under the age of 16. Have fun!

#### JOIN THE COMMUNITY

and be a part of the Star Wars: Legion community!















## SWP01 (B)-REX















#### SWP01 (C)-CLONE TROOPERS (POSE A)









#### SWPO1 (C)-CLONE TROOPER (POSE B)









## SWP01 (D)-AHSOKA

















## SWPO1 (E)-BO KATAN













### SWP01 (F)-NITE OWLS (FEMALE)













### SWP01 (F)-NITE OWLS (MALE)















## SWP01 (G)-DARTH MAUL











#### SWP01 (H)-GAR SAXON

















#### SWP01 (I)-SUPER COMMANDOS (FEMALE)











#### SWP01 (I)-SUPER COMMANDOS (MALE)











(4)

## SWP01 (J)-ASAJJ VENTRESS











## SWP01 (K)-KALANI















#### SWP01 (L)-B1 BATTLE DROIDS (A)











## SWP01 (L)-B1 BATTLE DROIDS (B)











#### SWP01 (L)-B1 BATTLE DROIDS (C)











### SWP01 (L)-BATTLE DROIDS FINAL ASSEMBLY





# SWPO1 (M)-TOOKA





#### SWP01 (0)-GANTRIES













#### SWP01 (Q)-TOWER



















#### SWP01 (Q)-TOWER (CONT.)











#### SWP01 (Q)-TOWER (ASSEMBLY OPTIONS)











#### SWP01 (R)-TECH SHED

















### SWP01 (R)-TECH SHED (CONT.)





## SWP01 (R)-ASSEMBLY OPTIONS







#### SWP01 (S) VENT BUILDING















##