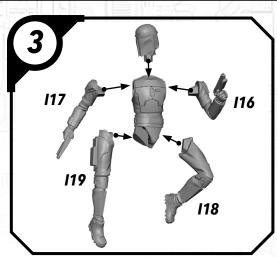

of each part before gluing. Use a small amount of hobby plastic glue to assemble the components. Use caution with all products and follow all manufacturer instructions. Adult supervision is recommended for children under the age of 16. Have fun!

#### JOIN THE COMMUNITY

and be a part of the Star Wars: Legion community!















## SWP01 (B)-REX















#### SWP01 (C)-CLONE TROOPERS (POSE A)









#### SWPO1 (C)-CLONE TROOPER (POSE B)









## SWP01 (D)-AHSOKA

















## SWPO1 (E)-BO KATAN













### SWP01 (F)-NITE OWLS (FEMALE)













### SWP01 (F)-NITE OWLS (MALE)















## SWP01 (G)-DARTH MAUL











#### SWP01 (H)-GAR SAXON

















#### SWP01 (I)-SUPER COMMANDOS (FEMALE)











#### SWP01 (I)-SUPER COMMANDOS (MALE)











(4)

## SWP01 (J)-ASAJJ VENTRESS











## SWP01 (K)-KALANI















#### SWP01 (L)-B1 BATTLE DROIDS (A)











## SWP01 (L)-B1 BATTLE DROIDS (B)











#### SWP01 (L)-B1 BATTLE DROIDS (C)











### SWP01 (L)-BATTLE DROIDS FINAL ASSEMBLY





# SWPO1 (M)-TOOKA





#### SWP01 (0)-GANTRIES













#### SWP01 (Q)-TOWER



















#### SWP01 (Q)-TOWER (CONT.)











#### SWP01 (Q)-TOWER (ASSEMBLY OPTIONS)











#### SWP01 (R)-TECH SHED

















### SWP01 (R)-TECH SHED (CONT.)





## SWP01 (R)-ASSEMBLY OPTIONS







#### SWP01 (S) VENT BUILDING















## SWP01 (T) CRATE