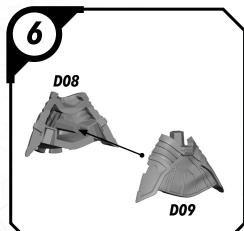

#### SWPO1 (A)-ANAKIN

#### READ THIS FIRST

Be sure to use a pair of sharp hobby clippers to remove the miniature components from the sprue. Carefully clean the excess material and mold lines with a sharp hobby knife. Check the fit of each part before gluing. Use a small amount of hobby plastic glue to assemble the components. Use caution with all products and follow all manufacturer instructions. Adult supervision is recommended for children under the age of 16. Have fun!

#### JOIN THE COMMUNITY

and be a part of the Star Wars: Legion community!















## SWP01 (B)-REX















#### SWP01 (C)-CLONE TROOPERS (POSE A)









#### SWPO1 (C)-CLONE TROOPER (POSE B)









## SWP01 (D)-AHSOKA

















## SWPO1 (E)-BO KATAN













### SWP01 (F)-NITE OWLS (FEMALE)













### SWP01 (F)-NITE OWLS (MALE)















## SWP01 (G)-DARTH MAUL











#### SWP01 (H)-GAR SAXON

















#### SWP01 (I)-SUPER COMMANDOS (FEMALE)











#### SWP01 (I)-SUPER COMMANDOS (MALE)











(4)

## SWP01 (J)-ASAJJ VENTRESS











## SWP01 (K)-KALANI















#### SWP01 (L)-B1 BATTLE DROIDS (A)











## SWP01 (L)-B1 BATTLE DROIDS (B)











#### SWP01 (L)-B1 BATTLE DROIDS (C)











### SWP01 (L)-BATTLE DROIDS FINAL ASSEMBLY





# SWPO1 (M)-TOOKA





#### SWP01 (0)-GANTRIES













#### SWP01 (Q)-TOWER



















#### SWP01 (Q)-TOWER (CONT.)











#### SWP01 (Q)-TOWER (ASSEMBLY OPTIONS)











#### SWP01 (R)-TECH SHED