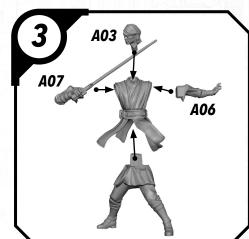

#### SWPO1 (A)-ANAKIN

#### READ THIS FIRST

Be sure to use a pair of sharp hobby clippers to remove the miniature components from the sprue. Carefully clean the excess material and mold lines with a sharp hobby knife. Check the fit of each part before gluing. Use a small amount of hobby plastic glue to assemble the components. Use caution with all products and follow all manufacturer instructions. Adult supervision is recommended for children under the age of 16. Have fun!

#### JOIN THE COMMUNITY

and be a part of the Star Wars: Legion community!















## SWP01 (B)-REX















#### SWP01 (C)-CLONE TROOPERS (POSE A)









#### SWPO1 (C)-CLONE TROOPER (POSE B)









## SWP01 (D)-AHSOKA

















## SWPO1 (E)-BO KATAN













### SWP01 (F)-NITE OWLS (FEMALE)













### SWP01 (F)-NITE OWLS (MALE)















## SWP01 (G)-DARTH MAUL











#### SWP01 (H)-GAR SAXON

















#### SWP01 (I)-SUPER COMMANDOS (FEMALE)











#### SWP01 (I)-SUPER COMMANDOS (MALE)











(4)

## SWP01 (J)-ASAJJ VENTRESS











## SWP01 (K)-KALANI















#### SWP01 (L)-B1 BATTLE DROIDS (A)











## SWP01 (L)-B1 BATTLE DROIDS (B)











#### SWP01 (L)-B1 BATTLE DROIDS (C)











### SWP01 (L)-BATTLE DROIDS FINAL ASSEMBLY





# SWPO1 (M)-TOOKA





#### SWP01 (0)-GANTRIES













##