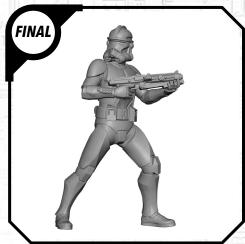

#### SWPO1 (A)-ANAKIN

#### READ THIS FIRST

Be sure to use a pair of sharp hobby clippers to remove the miniature components from the sprue. Carefully clean the excess material and mold lines with a sharp hobby knife. Check the fit of each part before gluing. Use a small amount of hobby plastic glue to assemble the components. Use caution with all products and follow all manufacturer instructions. Adult supervision is recommended for children under the age of 16. Have fun!

#### JOIN THE COMMUNITY

and be a part of the Star Wars: Legion community!















## SWP01 (B)-REX















#### SWP01 (C)-CLONE TROOPERS (POSE A)









#### SWPO1 (C)-CLONE TROOPER (POSE B)









## SWP01 (D)-AHSOKA

















## SWPO1 (E)-BO KATAN













### SWP01 (F)-NITE OWLS (FEMALE)













### SWP01 (F)-NITE OWLS (MALE)















## SWP01 (G)-DARTH MAUL











#### SWP01 (H)-GAR SAXON

















#### SWP01 (I)-SUPER COMMANDOS (FEMALE)











#### SWP01 (I)-SUPER COMMANDOS (MALE)











(4)

## SWP01 (J)-ASAJJ VENTRESS











## SWP01 (K)-KALANI















#### SWP01 (L)-B1 BATTLE DROIDS (A)











## SWP01 (L)-B1 BATTLE DROIDS (B)











#### SWP01 (L)-B1 BATTLE DROIDS (C)











### SWP01 (L)-BATTLE DROIDS FINAL ASSEMBLY





# SWPO1 (M)-TOOKA





#### SWP01 (0)-GANTRIES













#### SWP01 (Q)-TOWER



















#### SWP01 (Q)-TOWER (CONT.)











####