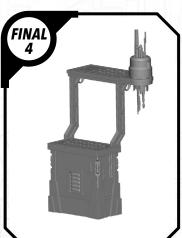

#### SWP01 (Q)-TOWER

#### SWP01 (Q)-TOWER (CONT.)

#### SWP01 (Q)-TOWER (ASSEMBLY OPTIONS)