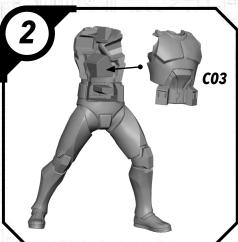

#### SWPO1 (A)-ANAKIN

#### READ THIS FIRST

Be sure to use a pair of sharp hobby clippers to remove the miniature components from the sprue. Carefully clean the excess material and mold lines with a sharp hobby knife. Check the fit of each part before gluing. Use a small amount of hobby plastic glue to assemble the components. Use caution with all products and follow all manufacturer instructions. Adult supervision is recommended for children under the age of 16. Have fun!

#### JOIN THE COMMUNITY

and be a part of the Star Wars: Legion community!















## SWP01 (B)-REX















#### SWP01 (C)-CLONE TROOPERS (POSE A)









#### SWPO1 (C)-CLONE TROOPER (POSE B)









## SWP01 (D)-AHSOKA

















## SWPO1 (E)-BO KATAN













### SWP01 (F)-NITE OWLS (FEMALE)













### SWP01 (F)-NITE OWLS (MALE)















## SWP01 (G)-DARTH MAUL











#### SWP01 (H)-GAR SAXON

















#### SWP01 (I)-SUPER COMMANDOS (FEMALE)











#### SWP01 (I)-SUPER COMMANDOS (MALE)











(4)

## SWP01 (J)-ASAJJ VENTRESS











## SWP01 (K)-KALANI















#### SWP01 (L)-B1 BATTLE DROIDS (A)











## SWP01 (L)-B1 BATTLE DROIDS (B)











#### SWP01 (L)-B1 BATTLE DROIDS (C)











### SWP01 (L)-BATTLE DROIDS FINAL ASSEMBLY





# SWPO1 (M)-TOOKA





#### SWP01 (0)-GANTRIES













#### SWP01 (Q)-TOWER



















#### SWP01 (Q)-TOWER (CONT.)