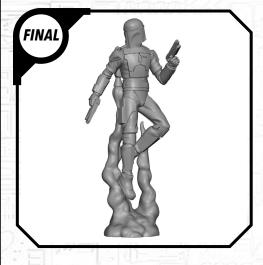

each part before gluing. Use a small amount of hobby plastic glue to assemble the components. Use caution with all products and follow all manufacturer instructions. Adult supervision is recommended for children under the age of 16. Have fun!

#### JOIN THE COMMUNITY

and be a part of the Star Wars: Legion community!















## SWP01 (B)-REX















#### SWP01 (C)-CLONE TROOPERS (POSE A)









#### SWPO1 (C)-CLONE TROOPER (POSE B)









## SWP01 (D)-AHSOKA

















## SWPO1 (E)-BO KATAN













### SWP01 (F)-NITE OWLS (FEMALE)













### SWP01 (F)-NITE OWLS (MALE)















## SWP01 (G)-DARTH MAUL











#### SWP01 (H)-GAR SAXON

















#### SWP01 (I)-SUPER COMMANDOS (FEMALE)











#### SWP01 (I)-SUPER COMMANDOS (MALE)











(4)

## SWP01 (J)-ASAJJ VENTRESS











## SWP01 (K)-KALANI















#### SWP01 (L)-B1 BATTLE DROIDS (A)











## SWP01 (L)-B1 BATTLE DROIDS (B)











#### SWP01 (L)-B1 BATTLE DROIDS (C)











### SWP01 (L)-BATTLE DROIDS FINAL ASSEMBLY





# SWPO1 (M)-TOOKA





#### SWP01 (0)-GANTRIES













#### SWP01 (Q)-TOWER



















#### SWP01 (Q)-TOWER (CONT.)











#### SWP01 (Q)-TOWER (ASSEMBLY OPTIONS)











#### SWP01 (R)-TECH SHED

















### SWP01 (R)-TECH SHED (CONT.)





## SWP01 (R)-ASSEMBLY OPTIONS







#### SWP01 (S) VENT BUILDING















## SWP01 (T) CRATE