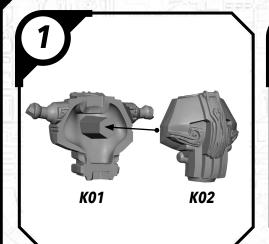

o assemble the components. Use caution with all products and follow all manufacturer instructions. Adult supervision is recommended for children under the age of 16. Have fun!

#### JOIN THE COMMUNITY

and be a part of the Star Wars: Legion community!















## SWP01 (B)-REX















#### SWP01 (C)-CLONE TROOPERS (POSE A)









#### SWPO1 (C)-CLONE TROOPER (POSE B)









## SWP01 (D)-AHSOKA

















## SWPO1 (E)-BO KATAN













### SWP01 (F)-NITE OWLS (FEMALE)













### SWP01 (F)-NITE OWLS (MALE)















## SWP01 (G)-DARTH MAUL











#### SWP01 (H)-GAR SAXON

















#### SWP01 (I)-SUPER COMMANDOS (FEMALE)











#### SWP01 (I)-SUPER COMMANDOS (MALE)











(4)

## SWP01 (J)-ASAJJ VENTRESS











## SWP01 (K)-KALANI















#### SWP01 (L)-B1 BATTLE DROIDS (A)











## SWP01 (L)-B1 BATTLE DROIDS (B)











#### SWP01 (L)-B1 BATTLE DROIDS (C)











### SWP01 (L)-BATTLE DROIDS FINAL ASSEMBLY





# SWPO1 (M)-TOOKA





#### SWP01 (0)-GANTRIES













#### SWP01 (Q)-TOWER



















#### SWP01 (Q)-TOWER (CONT.)











#### SWP01 (Q)-TOWER (ASSEMBLY OPTIONS)











#### SWP01 (R)-TECH SHED

















### SWP01 (R)-TECH SHED (CONT.)





## SWP01 (R)-ASSEMBLY OPTIONS







#### SWP01 (S) VENT BUILDING















## SWP01 (T) CRATE