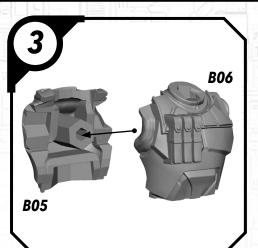

#### SWPO1 (A)-ANAKIN

#### READ THIS FIRST

Be sure to use a pair of sharp hobby clippers to remove the miniature components from the sprue. Carefully clean the excess material and mold lines with a sharp hobby knife. Check the fit of each part before gluing. Use a small amount of hobby plastic glue to assemble the components. Use caution with all products and follow all manufacturer instructions. Adult supervision is recommended for children under the age of 16. Have fun!

#### JOIN THE COMMUNITY

and be a part of the Star Wars: Legion community!















## SWP01 (B)-REX















#### SWP01 (C)-CLONE TROOPERS (POSE A)









#### SWPO1 (C)-CLONE TROOPER (POSE B)









## SWP01 (D)-AHSOKA

















## SWPO1 (E)-BO KATAN













### SWP01 (F)-NITE OWLS (FEMALE)













### SWP01 (F)-NITE OWLS (MALE)















## SWP01 (G)-DARTH MAUL











#### SWP01 (H)-GAR SAXON

















#### SWP01 (I)-SUPER COMMANDOS (FEMALE)











#### SWP01 (I)-SUPER COMMANDOS (MALE)











(4)

## SWP01 (J)-ASAJJ VENTRESS











## SWP01 (K)-KALANI















#### SWP01 (L)-B1 BATTLE DROIDS (A)











## SWP01 (L)-B1 BATTLE DROIDS (B)











#### SWP01 (L)-B1 BATTLE DROIDS (C)











### SWP01 (L)-BATTLE DROIDS FINAL ASSEMBLY





# SWPO1 (M)-TOOKA





#### SWP01 (0)-GANTRIES













#### SWP01 (Q)-TOWER