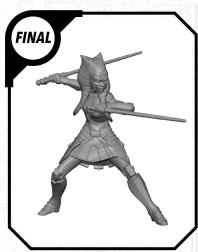

#### SWPO1 (A)-ANAKIN

#### READ THIS FIRST

Be sure to use a pair of sharp hobby clippers to remove the miniature components from the sprue. Carefully clean the excess material and mold lines with a sharp hobby knife. Check the fit of each part before gluing. Use a small amount of hobby plastic glue to assemble the components. Use caution with all products and follow all manufacturer instructions. Adult supervision is recommended for children under the age of 16. Have fun!

#### JOIN THE COMMUNITY

and be a part of the Star Wars: Legion community!















## SWP01 (B)-REX















#### SWP01 (C)-CLONE TROOPERS (POSE A)









#### SWPO1 (C)-CLONE TROOPER (POSE B)









## SWP01 (D)-AHSOKA

















## SWPO1 (E)-BO KATAN













### SWP01 (F)-NITE OWLS (FEMALE)













### SWP01 (F)-NITE OWLS (MALE)















## SWP01 (G)-DARTH MAUL











#### SWP01 (H)-GAR SAXON

















#### SWP01 (I)-SUPER COMMANDOS (FEMALE)











#### SWP01 (I)-SUPER COMMANDOS (MALE)











(4)

## SWP01 (J)-ASAJJ VENTRESS











## SWP01 (K)-KALANI















#### SWP01 (L)-B1 BATTLE DROIDS (A)











## SWP01 (L)-B1 BATTLE DROIDS (B)











#### SWP01 (L)-B1 BATTLE DROIDS (C)











### SWP01 (L)-BATTLE DROIDS FINAL ASSEMBLY





# SWPO1 (M)-TOOKA





#### SWP01 (0)-GANTRIES













#### SWP01 (Q)-TOWER



















#### SWP01 (Q)-TOWER (CONT.)











#### SWP01 (Q)-TOWER (ASSEMBLY OPTIONS)











#### SWP01 (R)-TECH SHED