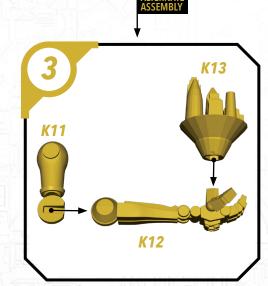

le the components. Use caution with all products and follow all manufacturer instructions. Adult supervision is recommended for children under the age of 16. Have fun!

#### JOIN THE COMMUNITY

and be a part of the Star Wars: Legion community!















## SWP01 (B)-REX















#### SWP01 (C)-CLONE TROOPERS (POSE A)









#### SWPO1 (C)-CLONE TROOPER (POSE B)









## SWP01 (D)-AHSOKA

















## SWPO1 (E)-BO KATAN













### SWP01 (F)-NITE OWLS (FEMALE)













### SWP01 (F)-NITE OWLS (MALE)















## SWP01 (G)-DARTH MAUL











#### SWP01 (H)-GAR SAXON

















#### SWP01 (I)-SUPER COMMANDOS (FEMALE)











#### SWP01 (I)-SUPER COMMANDOS (MALE)











(4)

## SWP01 (J)-ASAJJ VENTRESS











## SWP01 (K)-KALANI















#### SWP01 (L)-B1 BATTLE DROIDS (A)











## SWP01 (L)-B1 BATTLE DROIDS (B)











#### SWP01 (L)-B1 BATTLE DROIDS (C)











### SWP01 (L)-BATTLE DROIDS FINAL ASSEMBLY





# SWPO1 (M)-TOOKA





#### SWP01 (0)-GANTRIES













#### SWP01 (Q)-TOWER



















#### SWP01 (Q)-TOWER (CONT.)











#### SWP01 (Q)-TOWER (ASSEMBLY OPTIONS)











#### SWP01 (R)-TECH SHED

















### SWP01 (R)-TECH SHED (CONT.)





## SWP01 (R)-ASSEMBLY OPTIONS







#### SWP01 (S) VENT BUILDING















## SWP01 (T) CRATE