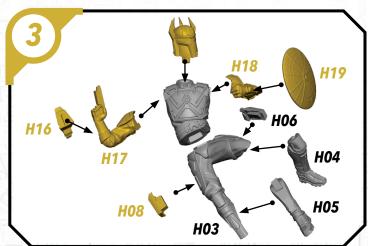

he sprue. Carefully clean the excess material and mold lines with a sharp hobby knife. Check the fit of each part before gluing. Use a small amount of hobby plastic glue to assemble the components. Use caution with all products and follow all manufacturer instructions. Adult supervision is recommended for children under the age of 16. Have fun!

#### JOIN THE COMMUNITY

and be a part of the Star Wars: Legion community!















## SWP01 (B)-REX















#### SWP01 (C)-CLONE TROOPERS (POSE A)









#### SWPO1 (C)-CLONE TROOPER (POSE B)









## SWP01 (D)-AHSOKA

















## SWPO1 (E)-BO KATAN













### SWP01 (F)-NITE OWLS (FEMALE)













### SWP01 (F)-NITE OWLS (MALE)















## SWP01 (G)-DARTH MAUL











#### SWP01 (H)-GAR SAXON

















#### SWP01 (I)-SUPER COMMANDOS (FEMALE)











#### SWP01 (I)-SUPER COMMANDOS (MALE)











(4)

## SWP01 (J)-ASAJJ VENTRESS











## SWP01 (K)-KALANI















#### SWP01 (L)-B1 BATTLE DROIDS (A)











## SWP01 (L)-B1 BATTLE DROIDS (B)











#### SWP01 (L)-B1 BATTLE DROIDS (C)











### SWP01 (L)-BATTLE DROIDS FINAL ASSEMBLY





# SWPO1 (M)-TOOKA





#### SWP01 (0)-GANTRIES













#### SWP01 (Q)-TOWER



















#### SWP01 (Q)-TOWER (CONT.)











#### SWP01 (Q)-TOWER (ASSEMBLY OPTIONS)











#### SWP01 (R)-TECH SHED

















### SWP01 (R)-TECH SHED (CONT.)





## SWP01 (R)-ASSEMBLY OPTIONS







#### SWP01 (S) VENT BUILDING















## SWP01 (T) CRATE