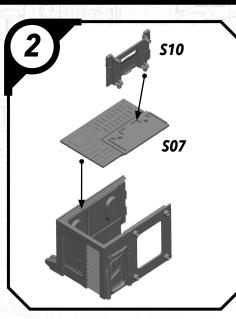

E)















## SWP01 (G)-DARTH MAUL











#### SWP01 (H)-GAR SAXON

















#### SWP01 (I)-SUPER COMMANDOS (FEMALE)











#### SWP01 (I)-SUPER COMMANDOS (MALE)











(4)

## SWP01 (J)-ASAJJ VENTRESS











## SWP01 (K)-KALANI















#### SWP01 (L)-B1 BATTLE DROIDS (A)











## SWP01 (L)-B1 BATTLE DROIDS (B)











#### SWP01 (L)-B1 BATTLE DROIDS (C)











### SWP01 (L)-BATTLE DROIDS FINAL ASSEMBLY





# SWPO1 (M)-TOOKA





#### SWP01 (0)-GANTRIES













#### SWP01 (Q)-TOWER



















#### SWP01 (Q)-TOWER (CONT.)











#### SWP01 (Q)-TOWER (ASSEMBLY OPTIONS)











#### SWP01 (R)-TECH SHED

















### SWP01 (R)-TECH SHED (CONT.)





## SWP01 (R)-ASSEMBLY OPTIONS







#### SWP01 (S) VENT BUILDING















## SWP01 (T) CRATE