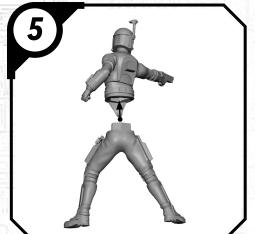

use a pair of sharp hobby clippers to remove the miniature components from the sprue. Carefully clean the excess material and mold lines with a sharp hobby knife. Check the fit of each part before gluing. Use a small amount of hobby plastic glue to assemble the components. Use caution with all products and follow all manufacturer instructions. Adult supervision is recommended for children under the age of 16. Have fun!

#### JOIN THE COMMUNITY

and be a part of the Star Wars: Legion community!















## SWP01 (B)-REX















#### SWP01 (C)-CLONE TROOPERS (POSE A)









#### SWPO1 (C)-CLONE TROOPER (POSE B)









## SWP01 (D)-AHSOKA

















## SWPO1 (E)-BO KATAN













### SWP01 (F)-NITE OWLS (FEMALE)













### SWP01 (F)-NITE OWLS (MALE)















## SWP01 (G)-DARTH MAUL











#### SWP01 (H)-GAR SAXON

















#### SWP01 (I)-SUPER COMMANDOS (FEMALE)











#### SWP01 (I)-SUPER COMMANDOS (MALE)











(4)

## SWP01 (J)-ASAJJ VENTRESS











## SWP01 (K)-KALANI















#### SWP01 (L)-B1 BATTLE DROIDS (A)











## SWP01 (L)-B1 BATTLE DROIDS (B)











#### SWP01 (L)-B1 BATTLE DROIDS (C)











### SWP01 (L)-BATTLE DROIDS FINAL ASSEMBLY





# SWPO1 (M)-TOOKA





#### SWP01 (0)-GANTRIES













#### SWP01 (Q)-TOWER



















#### SWP01 (Q)-TOWER (CONT.)











#### SWP01 (Q)-TOWER (ASSEMBLY OPTIONS)











#### SWP01 (R)-TECH SHED

















### SWP01 (R)-TECH SHED (CONT.)





## SWP01 (R)-ASSEMBLY OPTIONS







#### SWP01 (S) VENT BUILDING