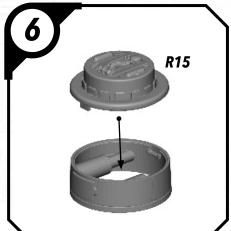

## SWPO1 (E)-BO KATAN













### SWP01 (F)-NITE OWLS (FEMALE)













### SWP01 (F)-NITE OWLS (MALE)















## SWP01 (G)-DARTH MAUL











#### SWP01 (H)-GAR SAXON

















#### SWP01 (I)-SUPER COMMANDOS (FEMALE)











#### SWP01 (I)-SUPER COMMANDOS (MALE)











(4)

## SWP01 (J)-ASAJJ VENTRESS











## SWP01 (K)-KALANI















#### SWP01 (L)-B1 BATTLE DROIDS (A)











## SWP01 (L)-B1 BATTLE DROIDS (B)











#### SWP01 (L)-B1 BATTLE DROIDS (C)











### SWP01 (L)-BATTLE DROIDS FINAL ASSEMBLY





# SWPO1 (M)-TOOKA





#### SWP01 (0)-GANTRIES













#### SWP01 (Q)-TOWER



















#### SWP01 (Q)-TOWER (CONT.)











#### SWP01 (Q)-TOWER (ASSEMBLY OPTIONS)











#### SWP01 (R)-TECH SHED

















### SWP01 (R)-TECH SHED (CONT.)





## SWP01 (R)-ASSEMBLY OPTIONS







#### SWP01 (S) VENT BUILDING















## SWP01 (T) CRATE