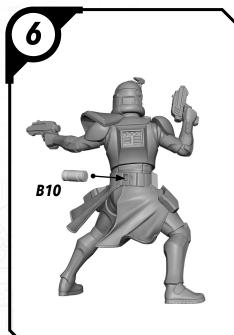

#### SWPO1 (A)-ANAKIN

#### READ THIS FIRST

Be sure to use a pair of sharp hobby clippers to remove the miniature components from the sprue. Carefully clean the excess material and mold lines with a sharp hobby knife. Check the fit of each part before gluing. Use a small amount of hobby plastic glue to assemble the components. Use caution with all products and follow all manufacturer instructions. Adult supervision is recommended for children under the age of 16. Have fun!

#### JOIN THE COMMUNITY

and be a part of the Star Wars: Legion community!















## SWP01 (B)-REX















#### SWP01 (C)-CLONE TROOPERS (POSE A)









#### SWPO1 (C)-CLONE TROOPER (POSE B)









## SWP01 (D)-AHSOKA

















## SWPO1 (E)-BO KATAN













### SWP01 (F)-NITE OWLS (FEMALE)













### SWP01 (F)-NITE OWLS (MALE)















## SWP01 (G)-DARTH MAUL











#### SWP01 (H)-GAR SAXON

















#### SWP01 (I)-SUPER COMMANDOS (FEMALE)











#### SWP01 (I)-SUPER COMMANDOS (MALE)











(4)

## SWP01 (J)-ASAJJ VENTRESS











## SWP01 (K)-KALANI















#### SWP01 (L)-B1 BATTLE DROIDS (A)











## SWP01 (L)-B1 BATTLE DROIDS (B)











#### SWP01 (L)-B1 BATTLE DROIDS (C)











### SWP01 (L)-BATTLE DROIDS FINAL ASSEMBLY





# SWPO1 (M)-TOOKA





#### SWP01 (0)-GANTRIES













#### SWP01 (Q)-TOWER