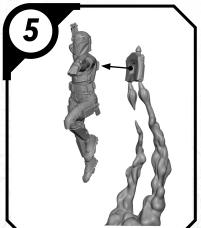

#### SWPO1 (A)-ANAKIN

#### READ THIS FIRST

Be sure to use a pair of sharp hobby clippers to remove the miniature components from the sprue. Carefully clean the excess material and mold lines with a sharp hobby knife. Check the fit of each part before gluing. Use a small amount of hobby plastic glue to assemble the components. Use caution with all products and follow all manufacturer instructions. Adult supervision is recommended for children under the age of 16. Have fun!

#### JOIN THE COMMUNITY

and be a part of the Star Wars: Legion community!















## SWP01 (B)-REX















#### SWP01 (C)-CLONE TROOPERS (POSE A)









#### SWPO1 (C)-CLONE TROOPER (POSE B)









## SWP01 (D)-AHSOKA

















## SWPO1 (E)-BO KATAN













### SWP01 (F)-NITE OWLS (FEMALE)













### SWP01 (F)-NITE OWLS (MALE)















## SWP01 (G)-DARTH MAUL











#### SWP01 (H)-GAR SAXON

















#### SWP01 (I)-SUPER COMMANDOS (FEMALE)











#### SWP01 (I)-SUPER COMMANDOS (MALE)











(4)

## SWP01 (J)-ASAJJ VENTRESS











## SWP01 (K)-KALANI















#### SWP01 (L)-B1 BATTLE DROIDS (A)











## SWP01 (L)-B1 BATTLE DROIDS (B)











#### SWP01 (L)-B1 BATTLE DROIDS (C)











### SWP01 (L)-BATTLE DROIDS FINAL ASSEMBLY





# SWPO1 (M)-TOOKA





#### SWP01 (0)-GANTRIES













#### SWP01 (Q)-TOWER



















#### SWP01 (Q)-TOWER (CONT.)











#### SWP01 (Q)-TOWER (ASSEMBLY OPTIONS)











#### SWP01 (R)-TECH SHED

















### SWP01 (R)-TECH SHED (CON