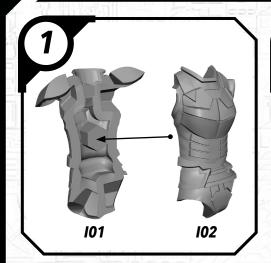

nd mold lines with a sharp hobby knife. Check the fit of each part before gluing. Use a small amount of hobby plastic glue to assemble the components. Use caution with all products and follow all manufacturer instructions. Adult supervision is recommended for children under the age of 16. Have fun!

#### JOIN THE COMMUNITY

and be a part of the Star Wars: Legion community!















## SWP01 (B)-REX















#### SWP01 (C)-CLONE TROOPERS (POSE A)









#### SWPO1 (C)-CLONE TROOPER (POSE B)









## SWP01 (D)-AHSOKA

















## SWPO1 (E)-BO KATAN













### SWP01 (F)-NITE OWLS (FEMALE)













### SWP01 (F)-NITE OWLS (MALE)















## SWP01 (G)-DARTH MAUL











#### SWP01 (H)-GAR SAXON

















#### SWP01 (I)-SUPER COMMANDOS (FEMALE)











#### SWP01 (I)-SUPER COMMANDOS (MALE)











(4)

## SWP01 (J)-ASAJJ VENTRESS











## SWP01 (K)-KALANI















#### SWP01 (L)-B1 BATTLE DROIDS (A)











## SWP01 (L)-B1 BATTLE DROIDS (B)











#### SWP01 (L)-B1 BATTLE DROIDS (C)











### SWP01 (L)-BATTLE DROIDS FINAL ASSEMBLY





# SWPO1 (M)-TOOKA





#### SWP01 (0)-GANTRIES













#### SWP01 (Q)-TOWER



















#### SWP01 (Q)-TOWER (CONT.)











#### SWP01 (Q)-TOWER (ASSEMBLY OPTIONS)











#### SWP01 (R)-TECH SHED

















### SWP01 (R)-TECH SHED (CONT.)





## SWP01 (R)-ASSEMBLY OPTIONS







#### SWP01 (S) VENT BUILDING















## SWP01 (T) CRATE