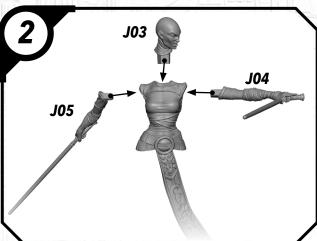

mount of hobby plastic glue to assemble the components. Use caution with all products and follow all manufacturer instructions. Adult supervision is recommended for children under the age of 16. Have fun!

#### JOIN THE COMMUNITY

and be a part of the Star Wars: Legion community!















## SWP01 (B)-REX















#### SWP01 (C)-CLONE TROOPERS (POSE A)









#### SWPO1 (C)-CLONE TROOPER (POSE B)









## SWP01 (D)-AHSOKA

















## SWPO1 (E)-BO KATAN













### SWP01 (F)-NITE OWLS (FEMALE)













### SWP01 (F)-NITE OWLS (MALE)















## SWP01 (G)-DARTH MAUL











#### SWP01 (H)-GAR SAXON

















#### SWP01 (I)-SUPER COMMANDOS (FEMALE)











#### SWP01 (I)-SUPER COMMANDOS (MALE)











(4)

## SWP01 (J)-ASAJJ VENTRESS











## SWP01 (K)-KALANI















#### SWP01 (L)-B1 BATTLE DROIDS (A)











## SWP01 (L)-B1 BATTLE DROIDS (B)











#### SWP01 (L)-B1 BATTLE DROIDS (C)











### SWP01 (L)-BATTLE DROIDS FINAL ASSEMBLY





# SWPO1 (M)-TOOKA





#### SWP01 (0)-GANTRIES













#### SWP01 (Q)-TOWER



















#### SWP01 (Q)-TOWER (CONT.)











#### SWP01 (Q)-TOWER (ASSEMBLY OPTIONS)











#### SWP01 (R)-TECH SHED

















### SWP01 (R)-TECH SHED (CONT.)





## SWP01 (R)-ASSEMBLY OPTIONS







#### SWP01 (S) VENT BUILDING















## SWP01 (T) CRATE