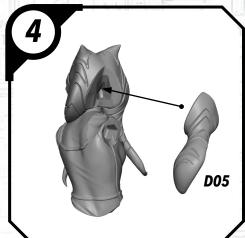

#### SWPO1 (A)-ANAKIN

#### READ THIS FIRST

Be sure to use a pair of sharp hobby clippers to remove the miniature components from the sprue. Carefully clean the excess material and mold lines with a sharp hobby knife. Check the fit of each part before gluing. Use a small amount of hobby plastic glue to assemble the components. Use caution with all products and follow all manufacturer instructions. Adult supervision is recommended for children under the age of 16. Have fun!

#### JOIN THE COMMUNITY

and be a part of the Star Wars: Legion community!















## SWP01 (B)-REX















#### SWP01 (C)-CLONE TROOPERS (POSE A)









#### SWPO1 (C)-CLONE TROOPER (POSE B)









## SWP01 (D)-AHSOKA

















## SWPO1 (E)-BO KATAN













### SWP01 (F)-NITE OWLS (FEMALE)













### SWP01 (F)-NITE OWLS (MALE)















## SWP01 (G)-DARTH MAUL











#### SWP01 (H)-GAR SAXON

















#### SWP01 (I)-SUPER COMMANDOS (FEMALE)











#### SWP01 (I)-SUPER COMMANDOS (MALE)











(4)

## SWP01 (J)-ASAJJ VENTRESS











## SWP01 (K)-KALANI















#### SWP01 (L)-B1 BATTLE DROIDS (A)











## SWP01 (L)-B1 BATTLE DROIDS (B)











#### SWP01 (L)-B1 BATTLE DROIDS (C)











### SWP01 (L)-BATTLE DROIDS FINAL ASSEMBLY





# SWPO1 (M)-TOOKA





#### SWP01 (0)-GANTRIES













#### SWP01 (Q)-TOWER



















#### SWP01 (Q)-TOWER (CONT.)











#### SWP01 (Q)-TOWER (ASSEMBLY OPTIONS)











#### SWP01 (R)-TECH SHED