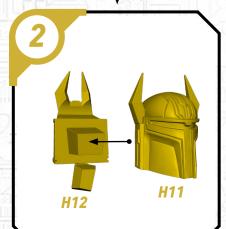

the sprue. Carefully clean the excess material and mold lines with a sharp hobby knife. Check the fit of each part before gluing. Use a small amount of hobby plastic glue to assemble the components. Use caution with all products and follow all manufacturer instructions. Adult supervision is recommended for children under the age of 16. Have fun!

#### JOIN THE COMMUNITY

and be a part of the Star Wars: Legion community!















## SWP01 (B)-REX















#### SWP01 (C)-CLONE TROOPERS (POSE A)









#### SWPO1 (C)-CLONE TROOPER (POSE B)









## SWP01 (D)-AHSOKA

















## SWPO1 (E)-BO KATAN













### SWP01 (F)-NITE OWLS (FEMALE)













### SWP01 (F)-NITE OWLS (MALE)















## SWP01 (G)-DARTH MAUL











#### SWP01 (H)-GAR SAXON

















#### SWP01 (I)-SUPER COMMANDOS (FEMALE)











#### SWP01 (I)-SUPER COMMANDOS (MALE)











(4)

## SWP01 (J)-ASAJJ VENTRESS











## SWP01 (K)-KALANI















#### SWP01 (L)-B1 BATTLE DROIDS (A)











## SWP01 (L)-B1 BATTLE DROIDS (B)











#### SWP01 (L)-B1 BATTLE DROIDS (C)











### SWP01 (L)-BATTLE DROIDS FINAL ASSEMBLY





# SWPO1 (M)-TOOKA





#### SWP01 (0)-GANTRIES













#### SWP01 (Q)-TOWER



















#### SWP01 (Q)-TOWER (CONT.)











#### SWP01 (Q)-TOWER (ASSEMBLY OPTIONS)











#### SWP01 (R)-TECH SHED

















### SWP01 (R)-TECH SHED (CONT.)





## SWP01 (R)-ASSEMBLY OPTIONS







#### SWP01 (S) VENT BUILDING















## SWP01 (T) CRATE