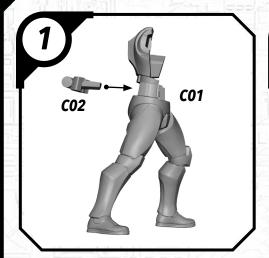

#### SWPO1 (A)-ANAKIN

#### READ THIS FIRST

Be sure to use a pair of sharp hobby clippers to remove the miniature components from the sprue. Carefully clean the excess material and mold lines with a sharp hobby knife. Check the fit of each part before gluing. Use a small amount of hobby plastic glue to assemble the components. Use caution with all products and follow all manufacturer instructions. Adult supervision is recommended for children under the age of 16. Have fun!

#### JOIN THE COMMUNITY

and be a part of the Star Wars: Legion community!















## SWP01 (B)-REX















#### SWP01 (C)-CLONE TROOPERS (POSE A)









#### SWPO1 (C)-CLONE TROOPER (POSE B)









## SWP01 (D)-AHSOKA

















## SWPO1 (E)-BO KATAN













### SWP01 (F)-NITE OWLS (FEMALE)













### SWP01 (F)-NITE OWLS (MALE)















## SWP01 (G)-DARTH MAUL











#### SWP01 (H)-GAR SAXON

















#### SWP01 (I)-SUPER COMMANDOS (FEMALE)











#### SWP01 (I)-SUPER COMMANDOS (MALE)











(4)

## SWP01 (J)-ASAJJ VENTRESS











## SWP01 (K)-KALANI















#### SWP01 (L)-B1 BATTLE DROIDS (A)











## SWP01 (L)-B1 BATTLE DROIDS (B)











#### SWP01 (L)-B1 BATTLE DROIDS (C)











### SWP01 (L)-BATTLE DROIDS FINAL ASSEMBLY





# SWPO1 (M)-TOOKA





#### SWP01 (0)-GANTRIES













#### SWP01 (Q)-TOWER



















#### SWP01 (Q)-TOWER (CONT.)