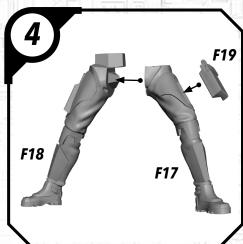

to use a pair of sharp hobby clippers to remove the miniature components from the sprue. Carefully clean the excess material and mold lines with a sharp hobby knife. Check the fit of each part before gluing. Use a small amount of hobby plastic glue to assemble the components. Use caution with all products and follow all manufacturer instructions. Adult supervision is recommended for children under the age of 16. Have fun!

#### JOIN THE COMMUNITY

and be a part of the Star Wars: Legion community!















## SWP01 (B)-REX















#### SWP01 (C)-CLONE TROOPERS (POSE A)









#### SWPO1 (C)-CLONE TROOPER (POSE B)









## SWP01 (D)-AHSOKA

















## SWPO1 (E)-BO KATAN













### SWP01 (F)-NITE OWLS (FEMALE)













### SWP01 (F)-NITE OWLS (MALE)















## SWP01 (G)-DARTH MAUL











#### SWP01 (H)-GAR SAXON

















#### SWP01 (I)-SUPER COMMANDOS (FEMALE)











#### SWP01 (I)-SUPER COMMANDOS (MALE)











(4)

## SWP01 (J)-ASAJJ VENTRESS











## SWP01 (K)-KALANI















#### SWP01 (L)-B1 BATTLE DROIDS (A)











## SWP01 (L)-B1 BATTLE DROIDS (B)











#### SWP01 (L)-B1 BATTLE DROIDS (C)











### SWP01 (L)-BATTLE DROIDS FINAL ASSEMBLY





# SWPO1 (M)-TOOKA





#### SWP01 (0)-GANTRIES













#### SWP01 (Q)-TOWER



















#### SWP01 (Q)-TOWER (CONT.)











#### SWP01 (Q)-TOWER (ASSEMBLY OPTIONS)











#### SWP01 (R)-TECH SHED

















### SWP01 (R)-TECH SHED (CONT.)





## SWP01 (R)-ASSEMBLY OPTIONS







#### SWP01 (S) VENT BUILDING