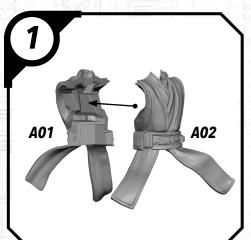

#### SWPO1 (A)-ANAKIN

#### READ THIS FIRST

Be sure to use a pair of sharp hobby clippers to remove the miniature components from the sprue. Carefully clean the excess material and mold lines with a sharp hobby knife. Check the fit of each part before gluing. Use a small amount of hobby plastic glue to assemble the components. Use caution with all products and follow all manufacturer instructions. Adult supervision is recommended for children under the age of 16. Have fun!

#### JOIN THE COMMUNITY

and be a part of the Star Wars: Legion community!















## SWP01 (B)-REX















#### SWP01 (C)-CLONE TROOPERS (POSE A)









#### SWPO1 (C)-CLONE TROOPER (POSE B)









## SWP01 (D)-AHSOKA

















## SWPO1 (E)-BO KATAN













### SWP01 (F)-NITE OWLS (FEMALE)













### SWP01 (F)-NITE OWLS (MALE)















## SWP01 (G)-DARTH MAUL











#### SWP01 (H)-GAR SAXON

















#### SWP01 (I)-SUPER COMMANDOS (FEMALE)











#### SWP01 (I)-SUPER COMMANDOS (MALE)











(4)

## SWP01 (J)-ASAJJ VENTRESS











## SWP01 (K)-KALANI















#### SWP01 (L)-B1 BATTLE DROIDS (A)











## SWP01 (L)-B1 BATTLE DROIDS (B)











#### SWP01 (L)-B1 BATTLE DROIDS (C)











### SWP01 (L)-BATTLE DROIDS FINAL ASSEMBLY





# SWPO1 (M)-TOOKA





#### SWP01 (0)-GANTRIES