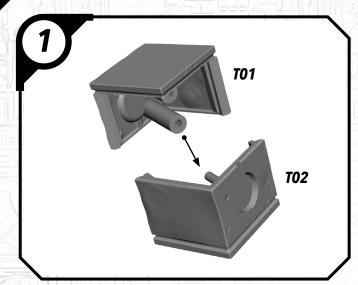

ARTH MAUL











#### SWP01 (H)-GAR SAXON

















#### SWP01 (I)-SUPER COMMANDOS (FEMALE)











#### SWP01 (I)-SUPER COMMANDOS (MALE)











(4)

## SWP01 (J)-ASAJJ VENTRESS











## SWP01 (K)-KALANI















#### SWP01 (L)-B1 BATTLE DROIDS (A)











## SWP01 (L)-B1 BATTLE DROIDS (B)











#### SWP01 (L)-B1 BATTLE DROIDS (C)











### SWP01 (L)-BATTLE DROIDS FINAL ASSEMBLY





# SWPO1 (M)-TOOKA





#### SWP01 (0)-GANTRIES













#### SWP01 (Q)-TOWER



















#### SWP01 (Q)-TOWER (CONT.)











#### SWP01 (Q)-TOWER (ASSEMBLY OPTIONS)











#### SWP01 (R)-TECH SHED

















### SWP01 (R)-TECH SHED (CONT.)





## SWP01 (R)-ASSEMBLY OPTIONS







#### SWP01 (S) VENT BUILDING















## SWP01 (T) CRATE