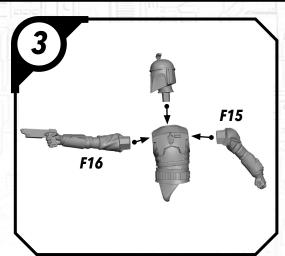

e to use a pair of sharp hobby clippers to remove the miniature components from the sprue. Carefully clean the excess material and mold lines with a sharp hobby knife. Check the fit of each part before gluing. Use a small amount of hobby plastic glue to assemble the components. Use caution with all products and follow all manufacturer instructions. Adult supervision is recommended for children under the age of 16. Have fun!

#### JOIN THE COMMUNITY

and be a part of the Star Wars: Legion community!















## SWP01 (B)-REX















#### SWP01 (C)-CLONE TROOPERS (POSE A)









#### SWPO1 (C)-CLONE TROOPER (POSE B)









## SWP01 (D)-AHSOKA

















## SWPO1 (E)-BO KATAN













### SWP01 (F)-NITE OWLS (FEMALE)













### SWP01 (F)-NITE OWLS (MALE)















## SWP01 (G)-DARTH MAUL











#### SWP01 (H)-GAR SAXON

















#### SWP01 (I)-SUPER COMMANDOS (FEMALE)











#### SWP01 (I)-SUPER COMMANDOS (MALE)











(4)

## SWP01 (J)-ASAJJ VENTRESS











## SWP01 (K)-KALANI















#### SWP01 (L)-B1 BATTLE DROIDS (A)











## SWP01 (L)-B1 BATTLE DROIDS (B)











#### SWP01 (L)-B1 BATTLE DROIDS (C)











### SWP01 (L)-BATTLE DROIDS FINAL ASSEMBLY





# SWPO1 (M)-TOOKA





#### SWP01 (0)-GANTRIES













#### SWP01 (Q)-TOWER



















#### SWP01 (Q)-TOWER (CONT.)











#### SWP01 (Q)-TOWER (ASSEMBLY OPTIONS)











#### SWP01 (R)-TECH SHED

















### SWP01 (R)-TECH SHED (CONT.)





## SWP01 (R)-ASSEMBLY OPTIONS







#### SWP01 (S) VENT BUILDING