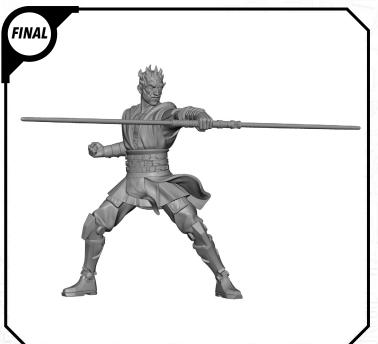

remove the miniature components from the sprue. Carefully clean the excess material and mold lines with a sharp hobby knife. Check the fit of each part before gluing. Use a small amount of hobby plastic glue to assemble the components. Use caution with all products and follow all manufacturer instructions. Adult supervision is recommended for children under the age of 16. Have fun!

#### JOIN THE COMMUNITY

and be a part of the Star Wars: Legion community!















## SWP01 (B)-REX















#### SWP01 (C)-CLONE TROOPERS (POSE A)









#### SWPO1 (C)-CLONE TROOPER (POSE B)









## SWP01 (D)-AHSOKA

















## SWPO1 (E)-BO KATAN













### SWP01 (F)-NITE OWLS (FEMALE)













### SWP01 (F)-NITE OWLS (MALE)















## SWP01 (G)-DARTH MAUL











#### SWP01 (H)-GAR SAXON

















#### SWP01 (I)-SUPER COMMANDOS (FEMALE)











#### SWP01 (I)-SUPER COMMANDOS (MALE)











(4)

## SWP01 (J)-ASAJJ VENTRESS











## SWP01 (K)-KALANI















#### SWP01 (L)-B1 BATTLE DROIDS (A)











## SWP01 (L)-B1 BATTLE DROIDS (B)











#### SWP01 (L)-B1 BATTLE DROIDS (C)











### SWP01 (L)-BATTLE DROIDS FINAL ASSEMBLY





# SWPO1 (M)-TOOKA





#### SWP01 (0)-GANTRIES













#### SWP01 (Q)-TOWER



















#### SWP01 (Q)-TOWER (CONT.)











#### SWP01 (Q)-TOWER (ASSEMBLY OPTIONS)











#### SWP01 (R)-TECH SHED

















### SWP01 (R)-TECH SHED (CONT.)





## SWP01 (R)-ASSEMBLY OPTIONS







#### SWP01 (S) VENT BUILDING















## SWP01 (T) CRATE