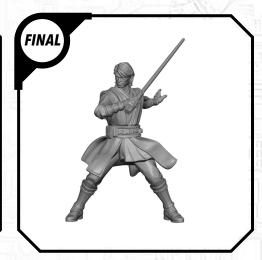

#### SWPO1 (A)-ANAKIN

#### READ THIS FIRST

Be sure to use a pair of sharp hobby clippers to remove the miniature components from the sprue. Carefully clean the excess material and mold lines with a sharp hobby knife. Check the fit of each part before gluing. Use a small amount of hobby plastic glue to assemble the components. Use caution with all products and follow all manufacturer instructions. Adult supervision is recommended for children under the age of 16. Have fun!

#### JOIN THE COMMUNITY

and be a part of the Star Wars: Legion community!















## SWP01 (B)-REX















#### SWP01 (C)-CLONE TROOPERS (POSE A)









#### SWPO1 (C)-CLONE TROOPER (POSE B)









## SWP01 (D)-AHSOKA

















## SWPO1 (E)-BO KATAN













### SWP01 (F)-NITE OWLS (FEMALE)













### SWP01 (F)-NITE OWLS (MALE)















## SWP01 (G)-DARTH MAUL











#### SWP01 (H)-GAR SAXON

















#### SWP01 (I)-SUPER COMMANDOS (FEMALE)











#### SWP01 (I)-SUPER COMMANDOS (MALE)











(4)

## SWP01 (J)-ASAJJ VENTRESS











## SWP01 (K)-KALANI















#### SWP01 (L)-B1 BATTLE DROIDS (A)











## SWP01 (L)-B1 BATTLE DROIDS (B)











#### SWP01 (L)-B1 BATTLE DROIDS (C)











### SWP01 (L)-BATTLE DROIDS FINAL ASSEMBLY





# SWPO1 (M)-TOOKA





#### SWP01 (0)-GANTRIES













####