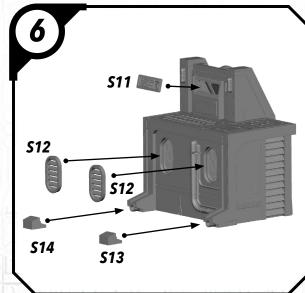

## SWP01 (G)-DARTH MAUL











#### SWP01 (H)-GAR SAXON

















#### SWP01 (I)-SUPER COMMANDOS (FEMALE)











#### SWP01 (I)-SUPER COMMANDOS (MALE)











(4)

## SWP01 (J)-ASAJJ VENTRESS











## SWP01 (K)-KALANI















#### SWP01 (L)-B1 BATTLE DROIDS (A)











## SWP01 (L)-B1 BATTLE DROIDS (B)











#### SWP01 (L)-B1 BATTLE DROIDS (C)











### SWP01 (L)-BATTLE DROIDS FINAL ASSEMBLY





# SWPO1 (M)-TOOKA





#### SWP01 (0)-GANTRIES













#### SWP01 (Q)-TOWER



















#### SWP01 (Q)-TOWER (CONT.)











#### SWP01 (Q)-TOWER (ASSEMBLY OPTIONS)











#### SWP01 (R)-TECH SHED

















### SWP01 (R)-TECH SHED (CONT.)





## SWP01 (R)-ASSEMBLY OPTIONS







#### SWP01 (S) VENT BUILDING















## SWP01 (T) CRATE