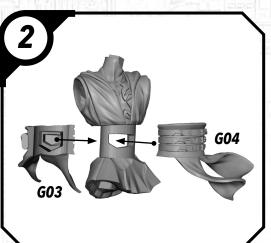

rs to remove the miniature components from the sprue. Carefully clean the excess material and mold lines with a sharp hobby knife. Check the fit of each part before gluing. Use a small amount of hobby plastic glue to assemble the components. Use caution with all products and follow all manufacturer instructions. Adult supervision is recommended for children under the age of 16. Have fun!

#### JOIN THE COMMUNITY

and be a part of the Star Wars: Legion community!















## SWP01 (B)-REX















#### SWP01 (C)-CLONE TROOPERS (POSE A)









#### SWPO1 (C)-CLONE TROOPER (POSE B)









## SWP01 (D)-AHSOKA

















## SWPO1 (E)-BO KATAN













### SWP01 (F)-NITE OWLS (FEMALE)













### SWP01 (F)-NITE OWLS (MALE)















## SWP01 (G)-DARTH MAUL











#### SWP01 (H)-GAR SAXON

















#### SWP01 (I)-SUPER COMMANDOS (FEMALE)











#### SWP01 (I)-SUPER COMMANDOS (MALE)











(4)

## SWP01 (J)-ASAJJ VENTRESS











## SWP01 (K)-KALANI















#### SWP01 (L)-B1 BATTLE DROIDS (A)











## SWP01 (L)-B1 BATTLE DROIDS (B)











#### SWP01 (L)-B1 BATTLE DROIDS (C)











### SWP01 (L)-BATTLE DROIDS FINAL ASSEMBLY





# SWPO1 (M)-TOOKA





#### SWP01 (0)-GANTRIES













#### SWP01 (Q)-TOWER



















#### SWP01 (Q)-TOWER (CONT.)











#### SWP01 (Q)-TOWER (ASSEMBLY OPTIONS)











#### SWP01 (R)-TECH SHED

















### SWP01 (R)-TECH SHED (CONT.)





## SWP01 (R)-ASSEMBLY OPTIONS







#### SWP01 (S) VENT BUILDING















## SWP01 (T) CRATE