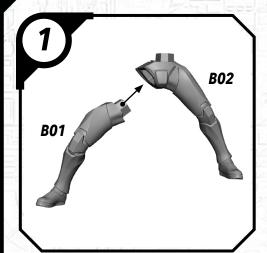

#### SWPO1 (A)-ANAKIN

#### READ THIS FIRST

Be sure to use a pair of sharp hobby clippers to remove the miniature components from the sprue. Carefully clean the excess material and mold lines with a sharp hobby knife. Check the fit of each part before gluing. Use a small amount of hobby plastic glue to assemble the components. Use caution with all products and follow all manufacturer instructions. Adult supervision is recommended for children under the age of 16. Have fun!

#### JOIN THE COMMUNITY

and be a part of the Star Wars: Legion community!















## SWP01 (B)-REX















#### SWP01 (C)-CLONE TROOPERS (POSE A)









#### SWPO1 (C)-CLONE TROOPER (POSE B)









## SWP01 (D)-AHSOKA

















## SWPO1 (E)-BO KATAN













### SWP01 (F)-NITE OWLS (FEMALE)













### SWP01 (F)-NITE OWLS (MALE)















## SWP01 (G)-DARTH MAUL











#### SWP01 (H)-GAR SAXON

















#### SWP01 (I)-SUPER COMMANDOS (FEMALE)











#### SWP01 (I)-SUPER COMMANDOS (MALE)











(4)

## SWP01 (J)-ASAJJ VENTRESS











## SWP01 (K)-KALANI















#### SWP01 (L)-B1 BATTLE DROIDS (A)











## SWP01 (L)-B1 BATTLE DROIDS (B)











#### SWP01 (L)-B1 BATTLE DROIDS (C)











### SWP01 (L)-BATTLE DROIDS FINAL ASSEMBLY





# SWPO1 (M)-TOOKA





#### SWP01 (0)-GANTRIES













#### SWP01 (Q)-TOWER