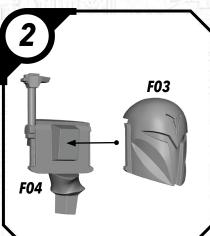

SWPO1 (A)-ANAKIN

#### READ THIS FIRST

Be sure to use a pair of sharp hobby clippers to remove the miniature components from the sprue. Carefully clean the excess material and mold lines with a sharp hobby knife. Check the fit of each part before gluing. Use a small amount of hobby plastic glue to assemble the components. Use caution with all products and follow all manufacturer instructions. Adult supervision is recommended for children under the age of 16. Have fun!

#### JOIN THE COMMUNITY

and be a part of the Star Wars: Legion community!















## SWP01 (B)-REX















#### SWP01 (C)-CLONE TROOPERS (POSE A)









#### SWPO1 (C)-CLONE TROOPER (POSE B)









## SWP01 (D)-AHSOKA

















## SWPO1 (E)-BO KATAN













### SWP01 (F)-NITE OWLS (FEMALE)













### SWP01 (F)-NITE OWLS (MALE)















## SWP01 (G)-DARTH MAUL











#### SWP01 (H)-GAR SAXON

















#### SWP01 (I)-SUPER COMMANDOS (FEMALE)











#### SWP01 (I)-SUPER COMMANDOS (MALE)











(4)

## SWP01 (J)-ASAJJ VENTRESS











## SWP01 (K)-KALANI















#### SWP01 (L)-B1 BATTLE DROIDS (A)











## SWP01 (L)-B1 BATTLE DROIDS (B)











#### SWP01 (L)-B1 BATTLE DROIDS (C)











### SWP01 (L)-BATTLE DROIDS FINAL ASSEMBLY





# SWPO1 (M)-TOOKA





#### SWP01 (0)-GANTRIES













#### SWP01 (Q)-TOWER



















#### SWP01 (Q)-TOWER (CONT.)











#### SWP01 (Q)-TOWER (ASSEMBLY OPTIONS)











#### SWP01 (R)-TECH SHED

















### SWP01 (R)-TECH SHED (CONT.)





## SWP01 (R)-ASSEMBLY OPTIONS