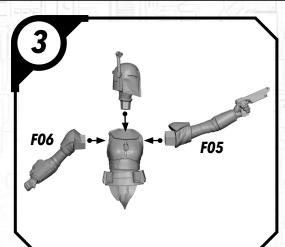

PO1 (A)-ANAKIN

#### READ THIS FIRST

Be sure to use a pair of sharp hobby clippers to remove the miniature components from the sprue. Carefully clean the excess material and mold lines with a sharp hobby knife. Check the fit of each part before gluing. Use a small amount of hobby plastic glue to assemble the components. Use caution with all products and follow all manufacturer instructions. Adult supervision is recommended for children under the age of 16. Have fun!

#### JOIN THE COMMUNITY

and be a part of the Star Wars: Legion community!















## SWP01 (B)-REX















#### SWP01 (C)-CLONE TROOPERS (POSE A)









#### SWPO1 (C)-CLONE TROOPER (POSE B)









## SWP01 (D)-AHSOKA

















## SWPO1 (E)-BO KATAN













### SWP01 (F)-NITE OWLS (FEMALE)













### SWP01 (F)-NITE OWLS (MALE)















## SWP01 (G)-DARTH MAUL











#### SWP01 (H)-GAR SAXON

















#### SWP01 (I)-SUPER COMMANDOS (FEMALE)











#### SWP01 (I)-SUPER COMMANDOS (MALE)











(4)

## SWP01 (J)-ASAJJ VENTRESS











## SWP01 (K)-KALANI















#### SWP01 (L)-B1 BATTLE DROIDS (A)











## SWP01 (L)-B1 BATTLE DROIDS (B)











#### SWP01 (L)-B1 BATTLE DROIDS (C)











### SWP01 (L)-BATTLE DROIDS FINAL ASSEMBLY





# SWPO1 (M)-TOOKA





#### SWP01 (0)-GANTRIES













#### SWP01 (Q)-TOWER



















#### SWP01 (Q)-TOWER (CONT.)











#### SWP01 (Q)-TOWER (ASSEMBLY OPTIONS)











#### SWP01 (R)-TECH SHED

















### SWP01 (R)-TECH SHED (CONT.)





## SWP01 (R)-ASSEMBLY OPTIONS