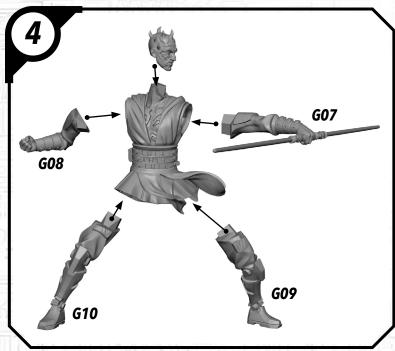

o remove the miniature components from the sprue. Carefully clean the excess material and mold lines with a sharp hobby knife. Check the fit of each part before gluing. Use a small amount of hobby plastic glue to assemble the components. Use caution with all products and follow all manufacturer instructions. Adult supervision is recommended for children under the age of 16. Have fun!

#### JOIN THE COMMUNITY

and be a part of the Star Wars: Legion community!















## SWP01 (B)-REX















#### SWP01 (C)-CLONE TROOPERS (POSE A)









#### SWPO1 (C)-CLONE TROOPER (POSE B)









## SWP01 (D)-AHSOKA

















## SWPO1 (E)-BO KATAN













### SWP01 (F)-NITE OWLS (FEMALE)













### SWP01 (F)-NITE OWLS (MALE)















## SWP01 (G)-DARTH MAUL











#### SWP01 (H)-GAR SAXON

















#### SWP01 (I)-SUPER COMMANDOS (FEMALE)











#### SWP01 (I)-SUPER COMMANDOS (MALE)











(4)

## SWP01 (J)-ASAJJ VENTRESS











## SWP01 (K)-KALANI















#### SWP01 (L)-B1 BATTLE DROIDS (A)











## SWP01 (L)-B1 BATTLE DROIDS (B)











#### SWP01 (L)-B1 BATTLE DROIDS (C)











### SWP01 (L)-BATTLE DROIDS FINAL ASSEMBLY





# SWPO1 (M)-TOOKA





#### SWP01 (0)-GANTRIES













#### SWP01 (Q)-TOWER



















#### SWP01 (Q)-TOWER (CONT.)











#### SWP01 (Q)-TOWER (ASSEMBLY OPTIONS)











#### SWP01 (R)-TECH SHED

















### SWP01 (R)-TECH SHED (CONT.)





## SWP01 (R)-ASSEMBLY OPTIONS







#### SWP01 (S) VENT BUILDING















## SWP01 (T) CRATE