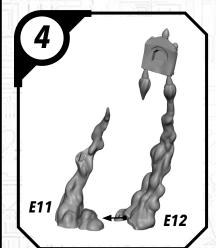

#### SWPO1 (A)-ANAKIN

#### READ THIS FIRST

Be sure to use a pair of sharp hobby clippers to remove the miniature components from the sprue. Carefully clean the excess material and mold lines with a sharp hobby knife. Check the fit of each part before gluing. Use a small amount of hobby plastic glue to assemble the components. Use caution with all products and follow all manufacturer instructions. Adult supervision is recommended for children under the age of 16. Have fun!

#### JOIN THE COMMUNITY

and be a part of the Star Wars: Legion community!















## SWP01 (B)-REX















#### SWP01 (C)-CLONE TROOPERS (POSE A)









#### SWPO1 (C)-CLONE TROOPER (POSE B)









## SWP01 (D)-AHSOKA

















## SWPO1 (E)-BO KATAN













### SWP01 (F)-NITE OWLS (FEMALE)













### SWP01 (F)-NITE OWLS (MALE)















## SWP01 (G)-DARTH MAUL











#### SWP01 (H)-GAR SAXON

















#### SWP01 (I)-SUPER COMMANDOS (FEMALE)











#### SWP01 (I)-SUPER COMMANDOS (MALE)











(4)

## SWP01 (J)-ASAJJ VENTRESS











## SWP01 (K)-KALANI















#### SWP01 (L)-B1 BATTLE DROIDS (A)











## SWP01 (L)-B1 BATTLE DROIDS (B)











#### SWP01 (L)-B1 BATTLE DROIDS (C)











### SWP01 (L)-BATTLE DROIDS FINAL ASSEMBLY





# SWPO1 (M)-TOOKA





#### SWP01 (0)-GANTRIES













#### SWP01 (Q)-TOWER



















#### SWP01 (Q)-TOWER (CONT.)











#### SWP01 (Q)-TOWER (ASSEMBLY OPTIONS)











#### SWP01 (R)-TECH SHED

















### SWP01 (R)-TECH SHED (C