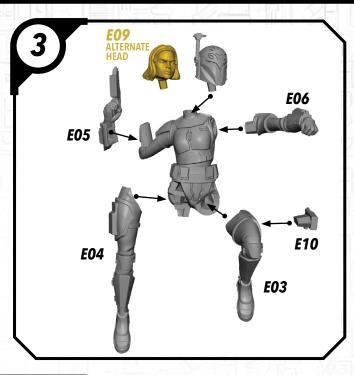

#### SWPO1 (A)-ANAKIN

#### READ THIS FIRST

Be sure to use a pair of sharp hobby clippers to remove the miniature components from the sprue. Carefully clean the excess material and mold lines with a sharp hobby knife. Check the fit of each part before gluing. Use a small amount of hobby plastic glue to assemble the components. Use caution with all products and follow all manufacturer instructions. Adult supervision is recommended for children under the age of 16. Have fun!

#### JOIN THE COMMUNITY

and be a part of the Star Wars: Legion community!















## SWP01 (B)-REX















#### SWP01 (C)-CLONE TROOPERS (POSE A)









#### SWPO1 (C)-CLONE TROOPER (POSE B)









## SWP01 (D)-AHSOKA

















## SWPO1 (E)-BO KATAN













### SWP01 (F)-NITE OWLS (FEMALE)













### SWP01 (F)-NITE OWLS (MALE)















## SWP01 (G)-DARTH MAUL











#### SWP01 (H)-GAR SAXON

















#### SWP01 (I)-SUPER COMMANDOS (FEMALE)











#### SWP01 (I)-SUPER COMMANDOS (MALE)











(4)

## SWP01 (J)-ASAJJ VENTRESS











## SWP01 (K)-KALANI















#### SWP01 (L)-B1 BATTLE DROIDS (A)











## SWP01 (L)-B1 BATTLE DROIDS (B)











#### SWP01 (L)-B1 BATTLE DROIDS (C)











### SWP01 (L)-BATTLE DROIDS FINAL ASSEMBLY





# SWPO1 (M)-TOOKA





#### SWP01 (0)-GANTRIES













#### SWP01 (Q)-TOWER



















#### SWP01 (Q)-TOWER (CONT.)











#### SWP01 (Q)-TOWER (ASSEMBLY OPTIONS)











#### SWP01 (R)-TECH SHED

















### SWP01 (R)-TECH SHED