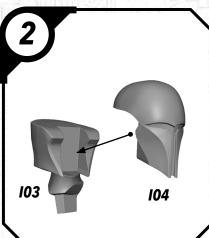

mold lines with a sharp hobby knife. Check the fit of each part before gluing. Use a small amount of hobby plastic glue to assemble the components. Use caution with all products and follow all manufacturer instructions. Adult supervision is recommended for children under the age of 16. Have fun!

#### JOIN THE COMMUNITY

and be a part of the Star Wars: Legion community!















## SWP01 (B)-REX















#### SWP01 (C)-CLONE TROOPERS (POSE A)









#### SWPO1 (C)-CLONE TROOPER (POSE B)









## SWP01 (D)-AHSOKA

















## SWPO1 (E)-BO KATAN













### SWP01 (F)-NITE OWLS (FEMALE)













### SWP01 (F)-NITE OWLS (MALE)















## SWP01 (G)-DARTH MAUL











#### SWP01 (H)-GAR SAXON

















#### SWP01 (I)-SUPER COMMANDOS (FEMALE)











#### SWP01 (I)-SUPER COMMANDOS (MALE)











(4)

## SWP01 (J)-ASAJJ VENTRESS











## SWP01 (K)-KALANI















#### SWP01 (L)-B1 BATTLE DROIDS (A)











## SWP01 (L)-B1 BATTLE DROIDS (B)











#### SWP01 (L)-B1 BATTLE DROIDS (C)











### SWP01 (L)-BATTLE DROIDS FINAL ASSEMBLY





# SWPO1 (M)-TOOKA





#### SWP01 (0)-GANTRIES













#### SWP01 (Q)-TOWER



















#### SWP01 (Q)-TOWER (CONT.)











#### SWP01 (Q)-TOWER (ASSEMBLY OPTIONS)











#### SWP01 (R)-TECH SHED

















### SWP01 (R)-TECH SHED (CONT.)





## SWP01 (R)-ASSEMBLY OPTIONS







#### SWP01 (S) VENT BUILDING















## SWP01 (T) CRATE