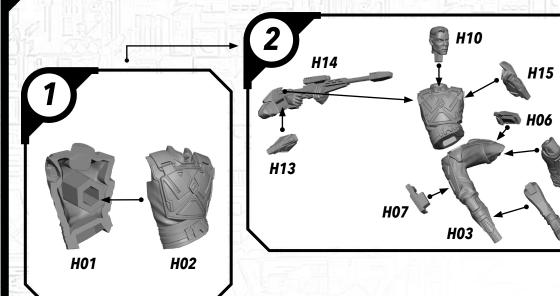

nts from the sprue. Carefully clean the excess material and mold lines with a sharp hobby knife. Check the fit of each part before gluing. Use a small amount of hobby plastic glue to assemble the components. Use caution with all products and follow all manufacturer instructions. Adult supervision is recommended for children under the age of 16. Have fun!

#### JOIN THE COMMUNITY

and be a part of the Star Wars: Legion community!















## SWP01 (B)-REX















#### SWP01 (C)-CLONE TROOPERS (POSE A)









#### SWPO1 (C)-CLONE TROOPER (POSE B)









## SWP01 (D)-AHSOKA

















## SWPO1 (E)-BO KATAN













### SWP01 (F)-NITE OWLS (FEMALE)













### SWP01 (F)-NITE OWLS (MALE)















## SWP01 (G)-DARTH MAUL











#### SWP01 (H)-GAR SAXON

















#### SWP01 (I)-SUPER COMMANDOS (FEMALE)











#### SWP01 (I)-SUPER COMMANDOS (MALE)











(4)

## SWP01 (J)-ASAJJ VENTRESS











## SWP01 (K)-KALANI















#### SWP01 (L)-B1 BATTLE DROIDS (A)











## SWP01 (L)-B1 BATTLE DROIDS (B)











#### SWP01 (L)-B1 BATTLE DROIDS (C)











### SWP01 (L)-BATTLE DROIDS FINAL ASSEMBLY





# SWPO1 (M)-TOOKA





#### SWP01 (0)-GANTRIES













#### SWP01 (Q)-TOWER



















#### SWP01 (Q)-TOWER (CONT.)











#### SWP01 (Q)-TOWER (ASSEMBLY OPTIONS)











#### SWP01 (R)-TECH SHED

















### SWP01 (R)-TECH SHED (CONT.)





## SWP01 (R)-ASSEMBLY OPTIONS







#### SWP01 (S) VENT BUILDING















## SWP01 (T) CRATE