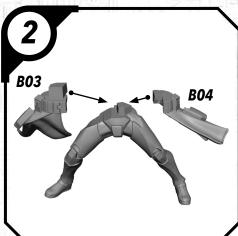

#### SWPO1 (A)-ANAKIN

#### READ THIS FIRST

Be sure to use a pair of sharp hobby clippers to remove the miniature components from the sprue. Carefully clean the excess material and mold lines with a sharp hobby knife. Check the fit of each part before gluing. Use a small amount of hobby plastic glue to assemble the components. Use caution with all products and follow all manufacturer instructions. Adult supervision is recommended for children under the age of 16. Have fun!

#### JOIN THE COMMUNITY

and be a part of the Star Wars: Legion community!















## SWP01 (B)-REX















#### SWP01 (C)-CLONE TROOPERS (POSE A)









#### SWPO1 (C)-CLONE TROOPER (POSE B)









## SWP01 (D)-AHSOKA

















## SWPO1 (E)-BO KATAN













### SWP01 (F)-NITE OWLS (FEMALE)













### SWP01 (F)-NITE OWLS (MALE)















## SWP01 (G)-DARTH MAUL











#### SWP01 (H)-GAR SAXON

















#### SWP01 (I)-SUPER COMMANDOS (FEMALE)











#### SWP01 (I)-SUPER COMMANDOS (MALE)











(4)

## SWP01 (J)-ASAJJ VENTRESS











## SWP01 (K)-KALANI















#### SWP01 (L)-B1 BATTLE DROIDS (A)











## SWP01 (L)-B1 BATTLE DROIDS (B)











#### SWP01 (L)-B1 BATTLE DROIDS (C)











### SWP01 (L)-BATTLE DROIDS FINAL ASSEMBLY





# SWPO1 (M)-TOOKA





#### SWP01 (0)-GANTRIES













#### SWP01 (Q)-TOWER