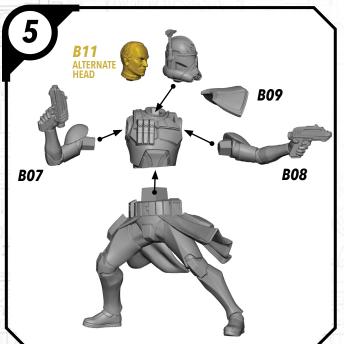

#### SWPO1 (A)-ANAKIN

#### READ THIS FIRST

Be sure to use a pair of sharp hobby clippers to remove the miniature components from the sprue. Carefully clean the excess material and mold lines with a sharp hobby knife. Check the fit of each part before gluing. Use a small amount of hobby plastic glue to assemble the components. Use caution with all products and follow all manufacturer instructions. Adult supervision is recommended for children under the age of 16. Have fun!

#### JOIN THE COMMUNITY

and be a part of the Star Wars: Legion community!















## SWP01 (B)-REX















#### SWP01 (C)-CLONE TROOPERS (POSE A)









#### SWPO1 (C)-CLONE TROOPER (POSE B)









## SWP01 (D)-AHSOKA

















## SWPO1 (E)-BO KATAN













### SWP01 (F)-NITE OWLS (FEMALE)













### SWP01 (F)-NITE OWLS (MALE)















## SWP01 (G)-DARTH MAUL











#### SWP01 (H)-GAR SAXON

















#### SWP01 (I)-SUPER COMMANDOS (FEMALE)











#### SWP01 (I)-SUPER COMMANDOS (MALE)











(4)

## SWP01 (J)-ASAJJ VENTRESS











## SWP01 (K)-KALANI















#### SWP01 (L)-B1 BATTLE DROIDS (A)











## SWP01 (L)-B1 BATTLE DROIDS (B)











#### SWP01 (L)-B1 BATTLE DROIDS (C)











### SWP01 (L)-BATTLE DROIDS FINAL ASSEMBLY





# SWPO1 (M)-TOOKA





#### SWP01 (0)-GANTRIES













#### SWP01 (Q)-TOWER