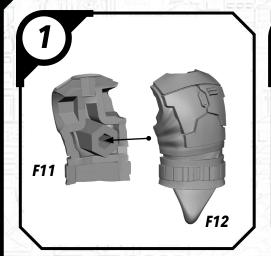

sure to use a pair of sharp hobby clippers to remove the miniature components from the sprue. Carefully clean the excess material and mold lines with a sharp hobby knife. Check the fit of each part before gluing. Use a small amount of hobby plastic glue to assemble the components. Use caution with all products and follow all manufacturer instructions. Adult supervision is recommended for children under the age of 16. Have fun!

#### JOIN THE COMMUNITY

and be a part of the Star Wars: Legion community!















## SWP01 (B)-REX















#### SWP01 (C)-CLONE TROOPERS (POSE A)









#### SWPO1 (C)-CLONE TROOPER (POSE B)









## SWP01 (D)-AHSOKA

















## SWPO1 (E)-BO KATAN













### SWP01 (F)-NITE OWLS (FEMALE)













### SWP01 (F)-NITE OWLS (MALE)















## SWP01 (G)-DARTH MAUL











#### SWP01 (H)-GAR SAXON

















#### SWP01 (I)-SUPER COMMANDOS (FEMALE)











#### SWP01 (I)-SUPER COMMANDOS (MALE)











(4)

## SWP01 (J)-ASAJJ VENTRESS











## SWP01 (K)-KALANI















#### SWP01 (L)-B1 BATTLE DROIDS (A)











## SWP01 (L)-B1 BATTLE DROIDS (B)











#### SWP01 (L)-B1 BATTLE DROIDS (C)











### SWP01 (L)-BATTLE DROIDS FINAL ASSEMBLY





# SWPO1 (M)-TOOKA





#### SWP01 (0)-GANTRIES













#### SWP01 (Q)-TOWER



















#### SWP01 (Q)-TOWER (CONT.)











#### SWP01 (Q)-TOWER (ASSEMBLY OPTIONS)











#### SWP01 (R)-TECH SHED

















### SWP01 (R)-TECH SHED (CONT.)





## SWP01 (R)-ASSEMBLY OPTIONS







#### SWP01 (S) VENT BUILDING