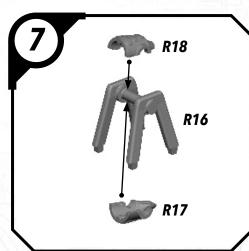

## SWPO1 (E)-BO KATAN













### SWP01 (F)-NITE OWLS (FEMALE)













### SWP01 (F)-NITE OWLS (MALE)















## SWP01 (G)-DARTH MAUL











#### SWP01 (H)-GAR SAXON

















#### SWP01 (I)-SUPER COMMANDOS (FEMALE)











#### SWP01 (I)-SUPER COMMANDOS (MALE)











(4)

## SWP01 (J)-ASAJJ VENTRESS











## SWP01 (K)-KALANI















#### SWP01 (L)-B1 BATTLE DROIDS (A)











## SWP01 (L)-B1 BATTLE DROIDS (B)











#### SWP01 (L)-B1 BATTLE DROIDS (C)











### SWP01 (L)-BATTLE DROIDS FINAL ASSEMBLY





# SWPO1 (M)-TOOKA





#### SWP01 (0)-GANTRIES













#### SWP01 (Q)-TOWER



















#### SWP01 (Q)-TOWER (CONT.)











#### SWP01 (Q)-TOWER (ASSEMBLY OPTIONS)











#### SWP01 (R)-TECH SHED

















### SWP01 (R)-TECH SHED (CONT.)





## SWP01 (R)-ASSEMBLY OPTIONS







#### SWP01 (S) VENT BUILDING















## SWP01 (T) CRATE