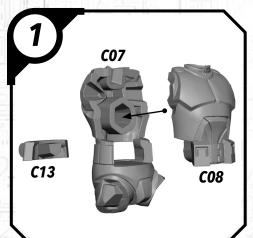

#### SWPO1 (A)-ANAKIN

#### READ THIS FIRST

Be sure to use a pair of sharp hobby clippers to remove the miniature components from the sprue. Carefully clean the excess material and mold lines with a sharp hobby knife. Check the fit of each part before gluing. Use a small amount of hobby plastic glue to assemble the components. Use caution with all products and follow all manufacturer instructions. Adult supervision is recommended for children under the age of 16. Have fun!

#### JOIN THE COMMUNITY

and be a part of the Star Wars: Legion community!















## SWP01 (B)-REX















#### SWP01 (C)-CLONE TROOPERS (POSE A)









#### SWPO1 (C)-CLONE TROOPER (POSE B)









## SWP01 (D)-AHSOKA

















## SWPO1 (E)-BO KATAN













### SWP01 (F)-NITE OWLS (FEMALE)













### SWP01 (F)-NITE OWLS (MALE)















## SWP01 (G)-DARTH MAUL











#### SWP01 (H)-GAR SAXON

















#### SWP01 (I)-SUPER COMMANDOS (FEMALE)











#### SWP01 (I)-SUPER COMMANDOS (MALE)











(4)

## SWP01 (J)-ASAJJ VENTRESS











## SWP01 (K)-KALANI















#### SWP01 (L)-B1 BATTLE DROIDS (A)











## SWP01 (L)-B1 BATTLE DROIDS (B)











#### SWP01 (L)-B1 BATTLE DROIDS (C)











### SWP01 (L)-BATTLE DROIDS FINAL ASSEMBLY





# SWPO1 (M)-TOOKA





#### SWP01 (0)-GANTRIES













#### SWP01 (Q)-TOWER



















#### SWP01 (Q)-TOWER (CONT.)











#### SWP01 (Q)-TOWER (ASSEMBLY OPTIONS)