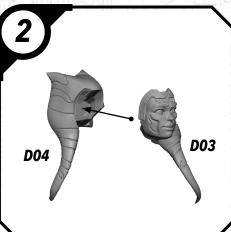

#### SWPO1 (A)-ANAKIN

#### READ THIS FIRST

Be sure to use a pair of sharp hobby clippers to remove the miniature components from the sprue. Carefully clean the excess material and mold lines with a sharp hobby knife. Check the fit of each part before gluing. Use a small amount of hobby plastic glue to assemble the components. Use caution with all products and follow all manufacturer instructions. Adult supervision is recommended for children under the age of 16. Have fun!

#### JOIN THE COMMUNITY

and be a part of the Star Wars: Legion community!















## SWP01 (B)-REX















#### SWP01 (C)-CLONE TROOPERS (POSE A)









#### SWPO1 (C)-CLONE TROOPER (POSE B)









## SWP01 (D)-AHSOKA

















## SWPO1 (E)-BO KATAN













### SWP01 (F)-NITE OWLS (FEMALE)













### SWP01 (F)-NITE OWLS (MALE)















## SWP01 (G)-DARTH MAUL











#### SWP01 (H)-GAR SAXON

















#### SWP01 (I)-SUPER COMMANDOS (FEMALE)











#### SWP01 (I)-SUPER COMMANDOS (MALE)











(4)

## SWP01 (J)-ASAJJ VENTRESS











## SWP01 (K)-KALANI















#### SWP01 (L)-B1 BATTLE DROIDS (A)











## SWP01 (L)-B1 BATTLE DROIDS (B)











#### SWP01 (L)-B1 BATTLE DROIDS (C)











### SWP01 (L)-BATTLE DROIDS FINAL ASSEMBLY





# SWPO1 (M)-TOOKA





#### SWP01 (0)-GANTRIES













#### SWP01 (Q)-TOWER



















#### SWP01 (Q)-TOWER (CONT.)











#### SWP01 (Q)-TOWER (ASSEMBLY OPTIONS)











#### SWP01 (R)-TECH SHED