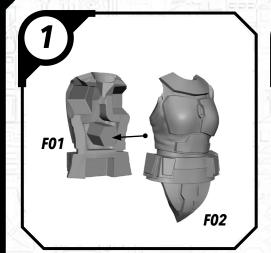

# SWPO1 (A)-ANAKIN

#### READ THIS FIRST

Be sure to use a pair of sharp hobby clippers to remove the miniature components from the sprue. Carefully clean the excess material and mold lines with a sharp hobby knife. Check the fit of each part before gluing. Use a small amount of hobby plastic glue to assemble the components. Use caution with all products and follow all manufacturer instructions. Adult supervision is recommended for children under the age of 16. Have fun!

#### JOIN THE COMMUNITY

and be a part of the Star Wars: Legion community!















## SWP01 (B)-REX















#### SWP01 (C)-CLONE TROOPERS (POSE A)









#### SWPO1 (C)-CLONE TROOPER (POSE B)









## SWP01 (D)-AHSOKA

















## SWPO1 (E)-BO KATAN













### SWP01 (F)-NITE OWLS (FEMALE)













### SWP01 (F)-NITE OWLS (MALE)















## SWP01 (G)-DARTH MAUL











#### SWP01 (H)-GAR SAXON

















#### SWP01 (I)-SUPER COMMANDOS (FEMALE)











#### SWP01 (I)-SUPER COMMANDOS (MALE)











(4)

## SWP01 (J)-ASAJJ VENTRESS











## SWP01 (K)-KALANI















#### SWP01 (L)-B1 BATTLE DROIDS (A)











## SWP01 (L)-B1 BATTLE DROIDS (B)











#### SWP01 (L)-B1 BATTLE DROIDS (C)











### SWP01 (L)-BATTLE DROIDS FINAL ASSEMBLY





# SWPO1 (M)-TOOKA





#### SWP01 (0)-GANTRIES













#### SWP01 (Q)-TOWER



















#### SWP01 (Q)-TOWER (CONT.)











#### SWP01 (Q)-TOWER (ASSEMBLY OPTIONS)











#### SWP01 (R)-TECH SHED

















### SWP01 (R)-TECH SHED (CONT.)





## SWP01 (R)-ASSEMBLY OPTIONS