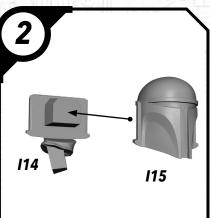

#### SWP01 (I)-SUPER COMMANDOS (FEMALE)

#### SWP01 (I)-SUPER COMMANDOS (MALE)

(4)