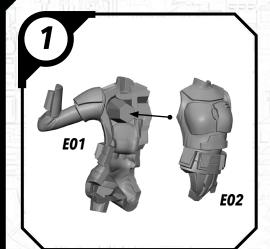

#### SWPO1 (A)-ANAKIN

#### READ THIS FIRST

Be sure to use a pair of sharp hobby clippers to remove the miniature components from the sprue. Carefully clean the excess material and mold lines with a sharp hobby knife. Check the fit of each part before gluing. Use a small amount of hobby plastic glue to assemble the components. Use caution with all products and follow all manufacturer instructions. Adult supervision is recommended for children under the age of 16. Have fun!

#### JOIN THE COMMUNITY

and be a part of the Star Wars: Legion community!















## SWP01 (B)-REX















#### SWP01 (C)-CLONE TROOPERS (POSE A)









#### SWPO1 (C)-CLONE TROOPER (POSE B)









## SWP01 (D)-AHSOKA

















## SWPO1 (E)-BO KATAN













### SWP01 (F)-NITE OWLS (FEMALE)













### SWP01 (F)-NITE OWLS (MALE)















## SWP01 (G)-DARTH MAUL











#### SWP01 (H)-GAR SAXON

















#### SWP01 (I)-SUPER COMMANDOS (FEMALE)











#### SWP01 (I)-SUPER COMMANDOS (MALE)











(4)

## SWP01 (J)-ASAJJ VENTRESS











## SWP01 (K)-KALANI















#### SWP01 (L)-B1 BATTLE DROIDS (A)











## SWP01 (L)-B1 BATTLE DROIDS (B)











#### SWP01 (L)-B1 BATTLE DROIDS (C)











### SWP01 (L)-BATTLE DROIDS FINAL ASSEMBLY





# SWPO1 (M)-TOOKA





#### SWP01 (0)-GANTRIES













#### SWP01 (Q)-TOWER



















#### SWP01 (Q)-TOWER (CONT.)











#### SWP01 (Q)-TOWER (ASSEMBLY OPTIONS)











#### SWP01 (R)-TECH SHED

















### SWP01 (R)-TECH S