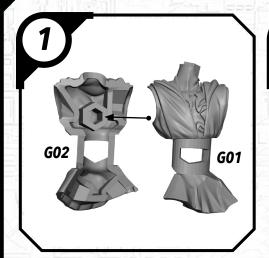

pers to remove the miniature components from the sprue. Carefully clean the excess material and mold lines with a sharp hobby knife. Check the fit of each part before gluing. Use a small amount of hobby plastic glue to assemble the components. Use caution with all products and follow all manufacturer instructions. Adult supervision is recommended for children under the age of 16. Have fun!

#### JOIN THE COMMUNITY

and be a part of the Star Wars: Legion community!















## SWP01 (B)-REX















#### SWP01 (C)-CLONE TROOPERS (POSE A)









#### SWPO1 (C)-CLONE TROOPER (POSE B)









## SWP01 (D)-AHSOKA

















## SWPO1 (E)-BO KATAN













### SWP01 (F)-NITE OWLS (FEMALE)













### SWP01 (F)-NITE OWLS (MALE)















## SWP01 (G)-DARTH MAUL











#### SWP01 (H)-GAR SAXON

















#### SWP01 (I)-SUPER COMMANDOS (FEMALE)











#### SWP01 (I)-SUPER COMMANDOS (MALE)











(4)

## SWP01 (J)-ASAJJ VENTRESS











## SWP01 (K)-KALANI















#### SWP01 (L)-B1 BATTLE DROIDS (A)











## SWP01 (L)-B1 BATTLE DROIDS (B)











#### SWP01 (L)-B1 BATTLE DROIDS (C)











### SWP01 (L)-BATTLE DROIDS FINAL ASSEMBLY





# SWPO1 (M)-TOOKA





#### SWP01 (0)-GANTRIES













#### SWP01 (Q)-TOWER



















#### SWP01 (Q)-TOWER (CONT.)











#### SWP01 (Q)-TOWER (ASSEMBLY OPTIONS)











#### SWP01 (R)-TECH SHED

















### SWP01 (R)-TECH SHED (CONT.)





## SWP01 (R)-ASSEMBLY OPTIONS







#### SWP01 (S) VENT BUILDING















## SWP01 (T) CRATE