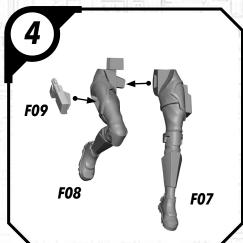

1 (A)-ANAKIN

#### READ THIS FIRST

Be sure to use a pair of sharp hobby clippers to remove the miniature components from the sprue. Carefully clean the excess material and mold lines with a sharp hobby knife. Check the fit of each part before gluing. Use a small amount of hobby plastic glue to assemble the components. Use caution with all products and follow all manufacturer instructions. Adult supervision is recommended for children under the age of 16. Have fun!

#### JOIN THE COMMUNITY

and be a part of the Star Wars: Legion community!















## SWP01 (B)-REX















#### SWP01 (C)-CLONE TROOPERS (POSE A)









#### SWPO1 (C)-CLONE TROOPER (POSE B)









## SWP01 (D)-AHSOKA

















## SWPO1 (E)-BO KATAN













### SWP01 (F)-NITE OWLS (FEMALE)













### SWP01 (F)-NITE OWLS (MALE)















## SWP01 (G)-DARTH MAUL











#### SWP01 (H)-GAR SAXON

















#### SWP01 (I)-SUPER COMMANDOS (FEMALE)











#### SWP01 (I)-SUPER COMMANDOS (MALE)











(4)

## SWP01 (J)-ASAJJ VENTRESS











## SWP01 (K)-KALANI















#### SWP01 (L)-B1 BATTLE DROIDS (A)











## SWP01 (L)-B1 BATTLE DROIDS (B)











#### SWP01 (L)-B1 BATTLE DROIDS (C)











### SWP01 (L)-BATTLE DROIDS FINAL ASSEMBLY





# SWPO1 (M)-TOOKA





#### SWP01 (0)-GANTRIES













#### SWP01 (Q)-TOWER



















#### SWP01 (Q)-TOWER (CONT.)











#### SWP01 (Q)-TOWER (ASSEMBLY OPTIONS)











#### SWP01 (R)-TECH SHED

















### SWP01 (R)-TECH SHED (CONT.)





## SWP01 (R)-ASSEMBLY OPTIONS