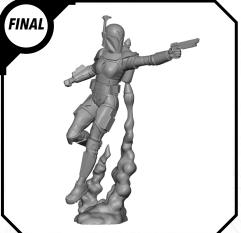

)-ANAKIN

#### READ THIS FIRST

Be sure to use a pair of sharp hobby clippers to remove the miniature components from the sprue. Carefully clean the excess material and mold lines with a sharp hobby knife. Check the fit of each part before gluing. Use a small amount of hobby plastic glue to assemble the components. Use caution with all products and follow all manufacturer instructions. Adult supervision is recommended for children under the age of 16. Have fun!

#### JOIN THE COMMUNITY

and be a part of the Star Wars: Legion community!















## SWP01 (B)-REX















#### SWP01 (C)-CLONE TROOPERS (POSE A)









#### SWPO1 (C)-CLONE TROOPER (POSE B)









## SWP01 (D)-AHSOKA

















## SWPO1 (E)-BO KATAN













### SWP01 (F)-NITE OWLS (FEMALE)













### SWP01 (F)-NITE OWLS (MALE)















## SWP01 (G)-DARTH MAUL











#### SWP01 (H)-GAR SAXON

















#### SWP01 (I)-SUPER COMMANDOS (FEMALE)











#### SWP01 (I)-SUPER COMMANDOS (MALE)











(4)

## SWP01 (J)-ASAJJ VENTRESS











## SWP01 (K)-KALANI















#### SWP01 (L)-B1 BATTLE DROIDS (A)











## SWP01 (L)-B1 BATTLE DROIDS (B)











#### SWP01 (L)-B1 BATTLE DROIDS (C)











### SWP01 (L)-BATTLE DROIDS FINAL ASSEMBLY





# SWPO1 (M)-TOOKA





#### SWP01 (0)-GANTRIES













#### SWP01 (Q)-TOWER



















#### SWP01 (Q)-TOWER (CONT.)











#### SWP01 (Q)-TOWER (ASSEMBLY OPTIONS)











#### SWP01 (R)-TECH SHED

















### SWP01 (R)-TECH SHED (CONT.)





## SWP01 (R)-ASSEMBLY OPTIONS







##