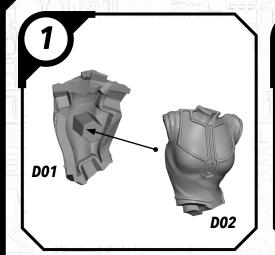

#### SWPO1 (A)-ANAKIN

#### READ THIS FIRST

Be sure to use a pair of sharp hobby clippers to remove the miniature components from the sprue. Carefully clean the excess material and mold lines with a sharp hobby knife. Check the fit of each part before gluing. Use a small amount of hobby plastic glue to assemble the components. Use caution with all products and follow all manufacturer instructions. Adult supervision is recommended for children under the age of 16. Have fun!

#### JOIN THE COMMUNITY

and be a part of the Star Wars: Legion community!















## SWP01 (B)-REX















#### SWP01 (C)-CLONE TROOPERS (POSE A)









#### SWPO1 (C)-CLONE TROOPER (POSE B)









## SWP01 (D)-AHSOKA

















## SWPO1 (E)-BO KATAN













### SWP01 (F)-NITE OWLS (FEMALE)













### SWP01 (F)-NITE OWLS (MALE)















## SWP01 (G)-DARTH MAUL











#### SWP01 (H)-GAR SAXON

















#### SWP01 (I)-SUPER COMMANDOS (FEMALE)











#### SWP01 (I)-SUPER COMMANDOS (MALE)











(4)

## SWP01 (J)-ASAJJ VENTRESS











## SWP01 (K)-KALANI















#### SWP01 (L)-B1 BATTLE DROIDS (A)











## SWP01 (L)-B1 BATTLE DROIDS (B)











#### SWP01 (L)-B1 BATTLE DROIDS (C)











### SWP01 (L)-BATTLE DROIDS FINAL ASSEMBLY





# SWPO1 (M)-TOOKA





#### SWP01 (0)-GANTRIES













#### SWP01 (Q)-TOWER



















#### SWP01 (Q)-TOWER (CONT.)











#### SWP01 (Q)-TOWER (ASSEMBLY OPTIONS)











#### SWP01 (R)-TECH SHE