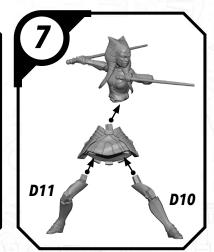

#### SWPO1 (A)-ANAKIN

#### READ THIS FIRST

Be sure to use a pair of sharp hobby clippers to remove the miniature components from the sprue. Carefully clean the excess material and mold lines with a sharp hobby knife. Check the fit of each part before gluing. Use a small amount of hobby plastic glue to assemble the components. Use caution with all products and follow all manufacturer instructions. Adult supervision is recommended for children under the age of 16. Have fun!

#### JOIN THE COMMUNITY

and be a part of the Star Wars: Legion community!















## SWP01 (B)-REX















#### SWP01 (C)-CLONE TROOPERS (POSE A)









#### SWPO1 (C)-CLONE TROOPER (POSE B)









## SWP01 (D)-AHSOKA

















## SWPO1 (E)-BO KATAN













### SWP01 (F)-NITE OWLS (FEMALE)













### SWP01 (F)-NITE OWLS (MALE)















## SWP01 (G)-DARTH MAUL











#### SWP01 (H)-GAR SAXON

















#### SWP01 (I)-SUPER COMMANDOS (FEMALE)











#### SWP01 (I)-SUPER COMMANDOS (MALE)











(4)

## SWP01 (J)-ASAJJ VENTRESS











## SWP01 (K)-KALANI















#### SWP01 (L)-B1 BATTLE DROIDS (A)











## SWP01 (L)-B1 BATTLE DROIDS (B)











#### SWP01 (L)-B1 BATTLE DROIDS (C)











### SWP01 (L)-BATTLE DROIDS FINAL ASSEMBLY





# SWPO1 (M)-TOOKA





#### SWP01 (0)-GANTRIES













#### SWP01 (Q)-TOWER



















#### SWP01 (Q)-TOWER (CONT.)











#### SWP01 (Q)-TOWER (ASSEMBLY OPTIONS)











#### SWP01 (R)-TECH SHED